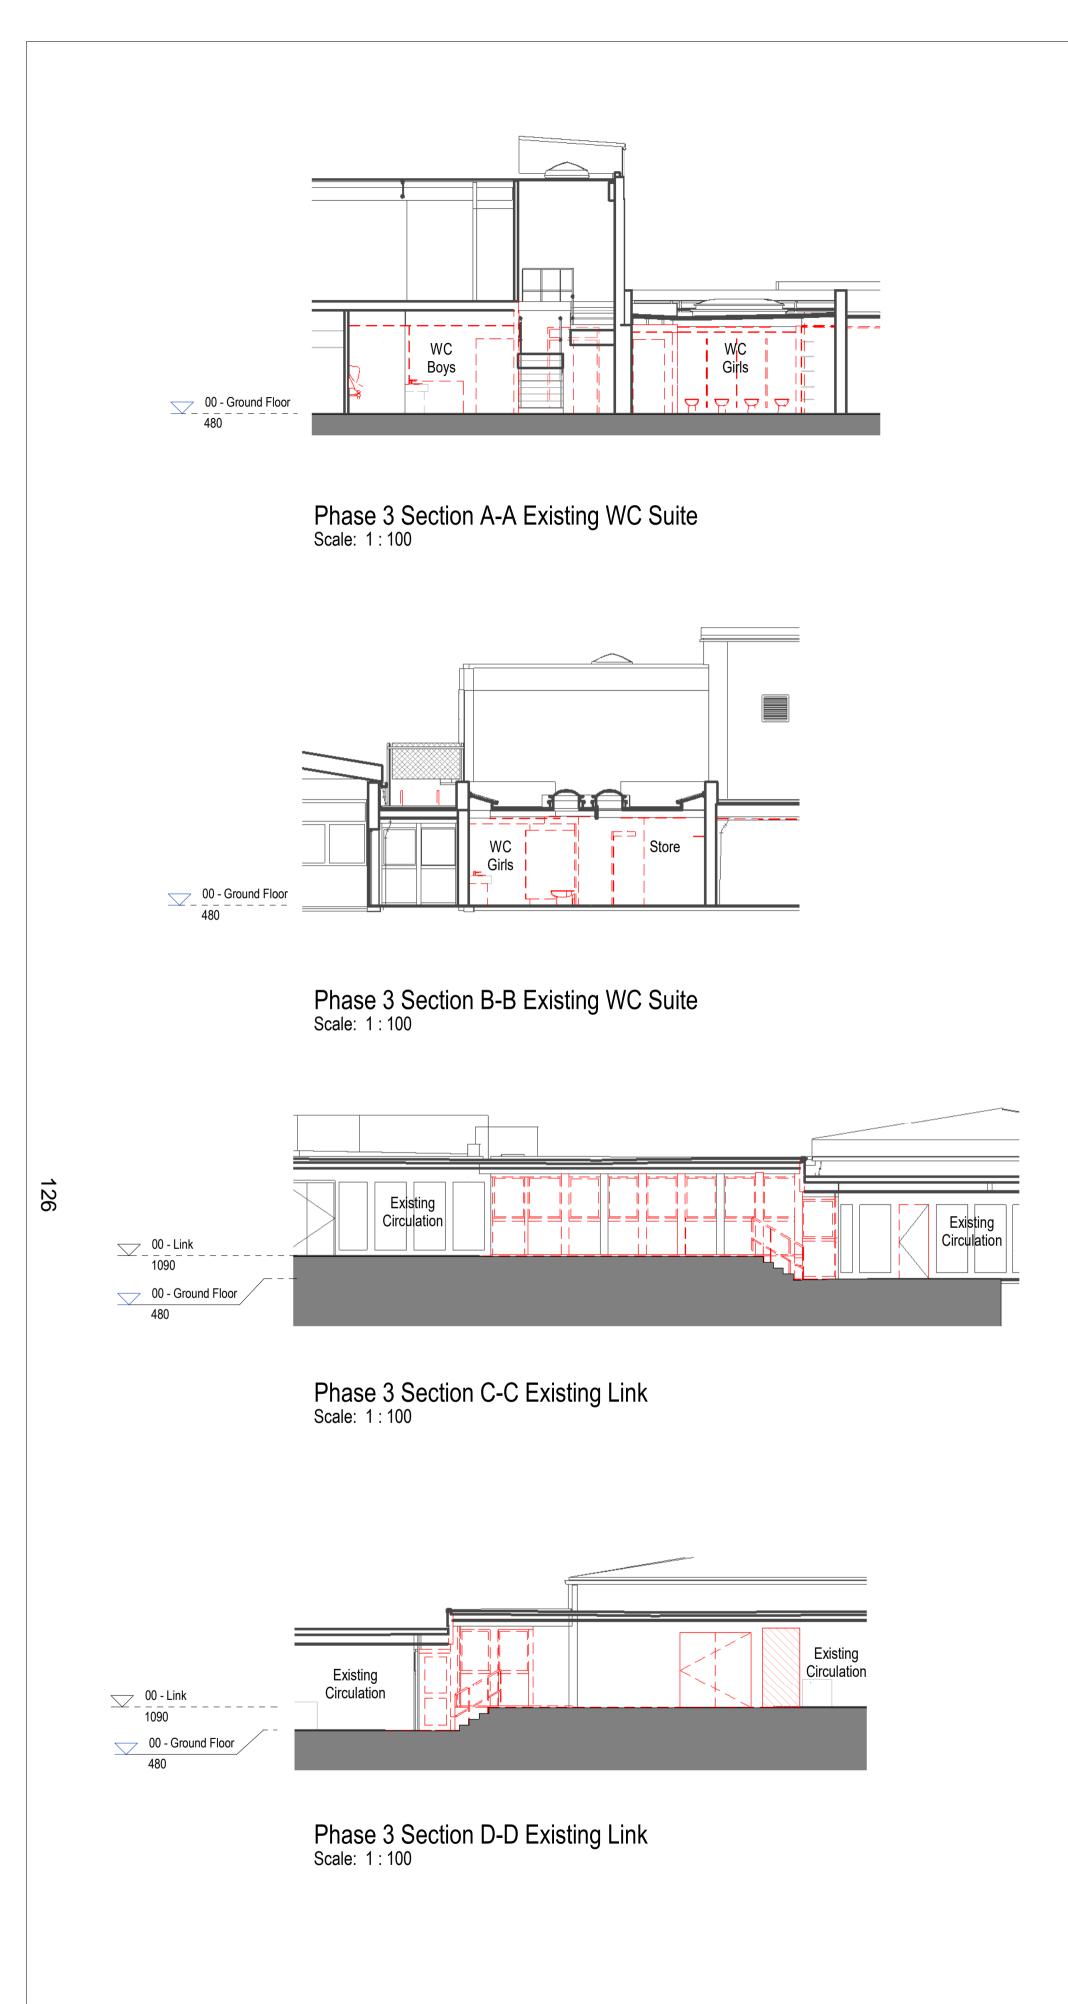

Phase 3 Section A-A Proposed WC Suite Scale: 1:100

Phase 3 Section B-B Proposed WC Suite Scale: 1:100

Phase 3 Section C-C Proposed Link Scale: 1:100

Phase 3 Section D-D Proposed Link Scale: 1:100

|                                                                                           |                  |                             | Existing elements to be demolished.                                                                                                 |                                                                                             |  |
|-------------------------------------------------------------------------------------------|------------------|-----------------------------|-------------------------------------------------------------------------------------------------------------------------------------|---------------------------------------------------------------------------------------------|--|
|                                                                                           |                  |                             | Demolished Buildings/ Masonry Walls                                                                                                 |                                                                                             |  |
|                                                                                           |                  |                             | Refer to elevation sheet for sections also.                                                                                         | <sup>·</sup> further                                                                        |  |
| Project                                                                                   | Title            |                             | P04    PLANNING APPLICATION ISSUE      P03    STAGE 3 ISSUE      P04    DRAFT ISSUE      P01    DRAFT ISSUE      Rev    Description | 11/11/2022 AL KP<br>11/10/2022 KW AL<br>10/01/2022 AL KP<br>07/10/2022 AL KP<br>Date By Chk |  |
| The Emmbrook School                                                                       | GA SECTI         | ON (PHASE 3)                | Revisions                                                                                                                           | Suitability<br>S4 STAGE APPROVAL                                                            |  |
|                                                                                           | WC SUITE         |                             | Drawing No.                                                                                                                         | Revision                                                                                    |  |
|                                                                                           |                  |                             | EMM-HLM-P3-XX-DR-A-002                                                                                                              | 203 P04                                                                                     |  |
| Client                                                                                    | Scale @ A1       | Drawn                       |                                                                                                                                     |                                                                                             |  |
| los.                                                                                      | 1:100@A1         | AL                          |                                                                                                                                     |                                                                                             |  |
| WOKINGHAM<br>BOROUGH COUNCIL                                                              | Date             | Checked                     |                                                                                                                                     |                                                                                             |  |
|                                                                                           | 11/11/2022       | КР                          | HLM<br>Archite                                                                                                                      | ects                                                                                        |  |
| Notes Check all dimensions on site. Do not sca<br>omissions to HLM Architects. This Drawi | ng is Copyright© | eport any discrepancies and | Wool + Tailor Building T. +44<br>Fifth Floor F. +44                                                                                 | hlmarchitects.com<br>4 (0) 20 7921 4800<br>4 (0) 20 7921 4850<br>n@hlmarchitects.com        |  |