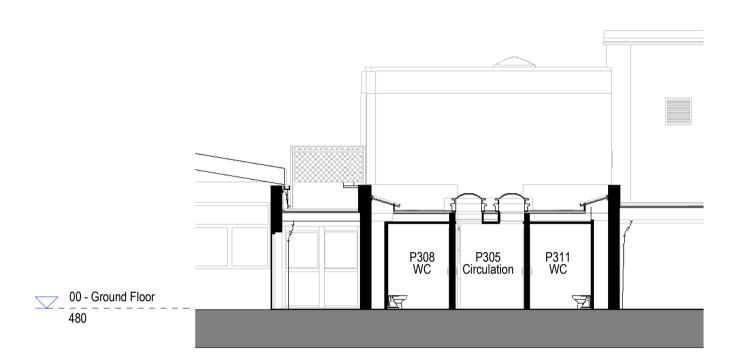

Phase 3 Section A-A Proposed WC Suite Scale: 1:100

Phase 3 Section B-B Proposed WC Suite Scale: 1:100

Phase 3 Section C-C Proposed Link Scale: 1:100

Phase 3 Section D-D Proposed Link Scale: 1:100

|                                                                                           |                  |                             | Existing elements to be demolished.                                                                                                 |                                                                                             |  |
|-------------------------------------------------------------------------------------------|------------------|-----------------------------|-------------------------------------------------------------------------------------------------------------------------------------|---------------------------------------------------------------------------------------------|--|
|                                                                                           |                  |                             | Demolished Buildings/ Masonry Walls                                                                                                 |                                                                                             |  |
|                                                                                           |                  |                             | Refer to elevation sheet for sections also.                                                                                         | <sup>·</sup> further                                                                        |  |
| Project                                                                                   | Title            |                             | P04    PLANNING APPLICATION ISSUE      P03    STAGE 3 ISSUE      P04    DRAFT ISSUE      P01    DRAFT ISSUE      Rev    Description | 11/11/2022 AL KP<br>11/10/2022 KW AL<br>10/01/2022 AL KP<br>07/10/2022 AL KP<br>Date By Chk |  |
| The Emmbrook School                                                                       | GA SECTI         | ON (PHASE 3)                | Revisions                                                                                                                           | Suitability<br>S4 STAGE APPROVAL                                                            |  |
|                                                                                           | WC SUITE         |                             | Drawing No.                                                                                                                         | Revision                                                                                    |  |
|                                                                                           |                  |                             | EMM-HLM-P3-XX-DR-A-002                                                                                                              | 203 P04                                                                                     |  |
| Client                                                                                    | Scale @ A1       | Drawn                       |                                                                                                                                     |                                                                                             |  |
| los.                                                                                      | 1:100@A1         | AL                          |                                                                                                                                     |                                                                                             |  |
| WOKINGHAM<br>BOROUGH COUNCIL                                                              | Date             | Checked                     |                                                                                                                                     |                                                                                             |  |
|                                                                                           | 11/11/2022       | КР                          | HLM<br>Archite                                                                                                                      | ects                                                                                        |  |
| Notes Check all dimensions on site. Do not sca<br>omissions to HLM Architects. This Drawi | ng is Copyright© | eport any discrepancies and | Wool + Tailor Building T. +44<br>Fifth Floor F. +44                                                                                 | hlmarchitects.com<br>4 (0) 20 7921 4800<br>4 (0) 20 7921 4850<br>n@hlmarchitects.com        |  |