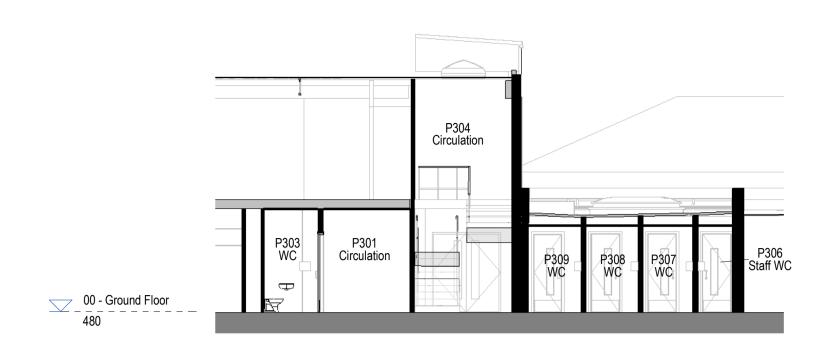

Phase 3 Section A-A Proposed WC Suite Scale: 1:100

Phase 3 Section B-B Proposed WC Suite Scale: 1:100

Phase 3 Section C-C Proposed Link Scale: 1:100

Phase 3 Section D-D Proposed Link Scale: 1:100

|                                                                                           |                  |                             | Existing elements to be demolished.                                                                                                 |                                                                                             |  |
|-------------------------------------------------------------------------------------------|------------------|-----------------------------|-------------------------------------------------------------------------------------------------------------------------------------|---------------------------------------------------------------------------------------------|--|
|                                                                                           |                  |                             | Demolished Buildings/ Masonry Walls                                                                                                 |                                                                                             |  |
|                                                                                           |                  |                             | Refer to elevation sheet for sections also.                                                                                         | <sup>·</sup> further                                                                        |  |
| Project                                                                                   | Title            |                             | P04    PLANNING APPLICATION ISSUE      P03    STAGE 3 ISSUE      P04    DRAFT ISSUE      P01    DRAFT ISSUE      Rev    Description | 11/11/2022 AL KP<br>11/10/2022 KW AL<br>10/01/2022 AL KP<br>07/10/2022 AL KP<br>Date By Chk |  |
| The Emmbrook School                                                                       | GA SECTI         | ON (PHASE 3)                | Revisions                                                                                                                           | Suitability<br>S4 STAGE APPROVAL                                                            |  |
|                                                                                           | WC SUITE         |                             | Drawing No.                                                                                                                         | Revision                                                                                    |  |
|                                                                                           |                  |                             | EMM-HLM-P3-XX-DR-A-002                                                                                                              | 203 P04                                                                                     |  |
| Client                                                                                    | Scale @ A1       | Drawn                       |                                                                                                                                     |                                                                                             |  |
| los.                                                                                      | 1:100@A1         | AL                          |                                                                                                                                     |                                                                                             |  |
| WOKINGHAM<br>BOROUGH COUNCIL                                                              | Date             | Checked                     |                                                                                                                                     |                                                                                             |  |
|                                                                                           | 11/11/2022       | КР                          | HLM<br>Archite                                                                                                                      | ects                                                                                        |  |
| Notes Check all dimensions on site. Do not sca<br>omissions to HLM Architects. This Drawi | ng is Copyright© | eport any discrepancies and | Wool + Tailor Building T. +44<br>Fifth Floor F. +44                                                                                 | hlmarchitects.com<br>4 (0) 20 7921 4800<br>4 (0) 20 7921 4850<br>n@hlmarchitects.com        |  |