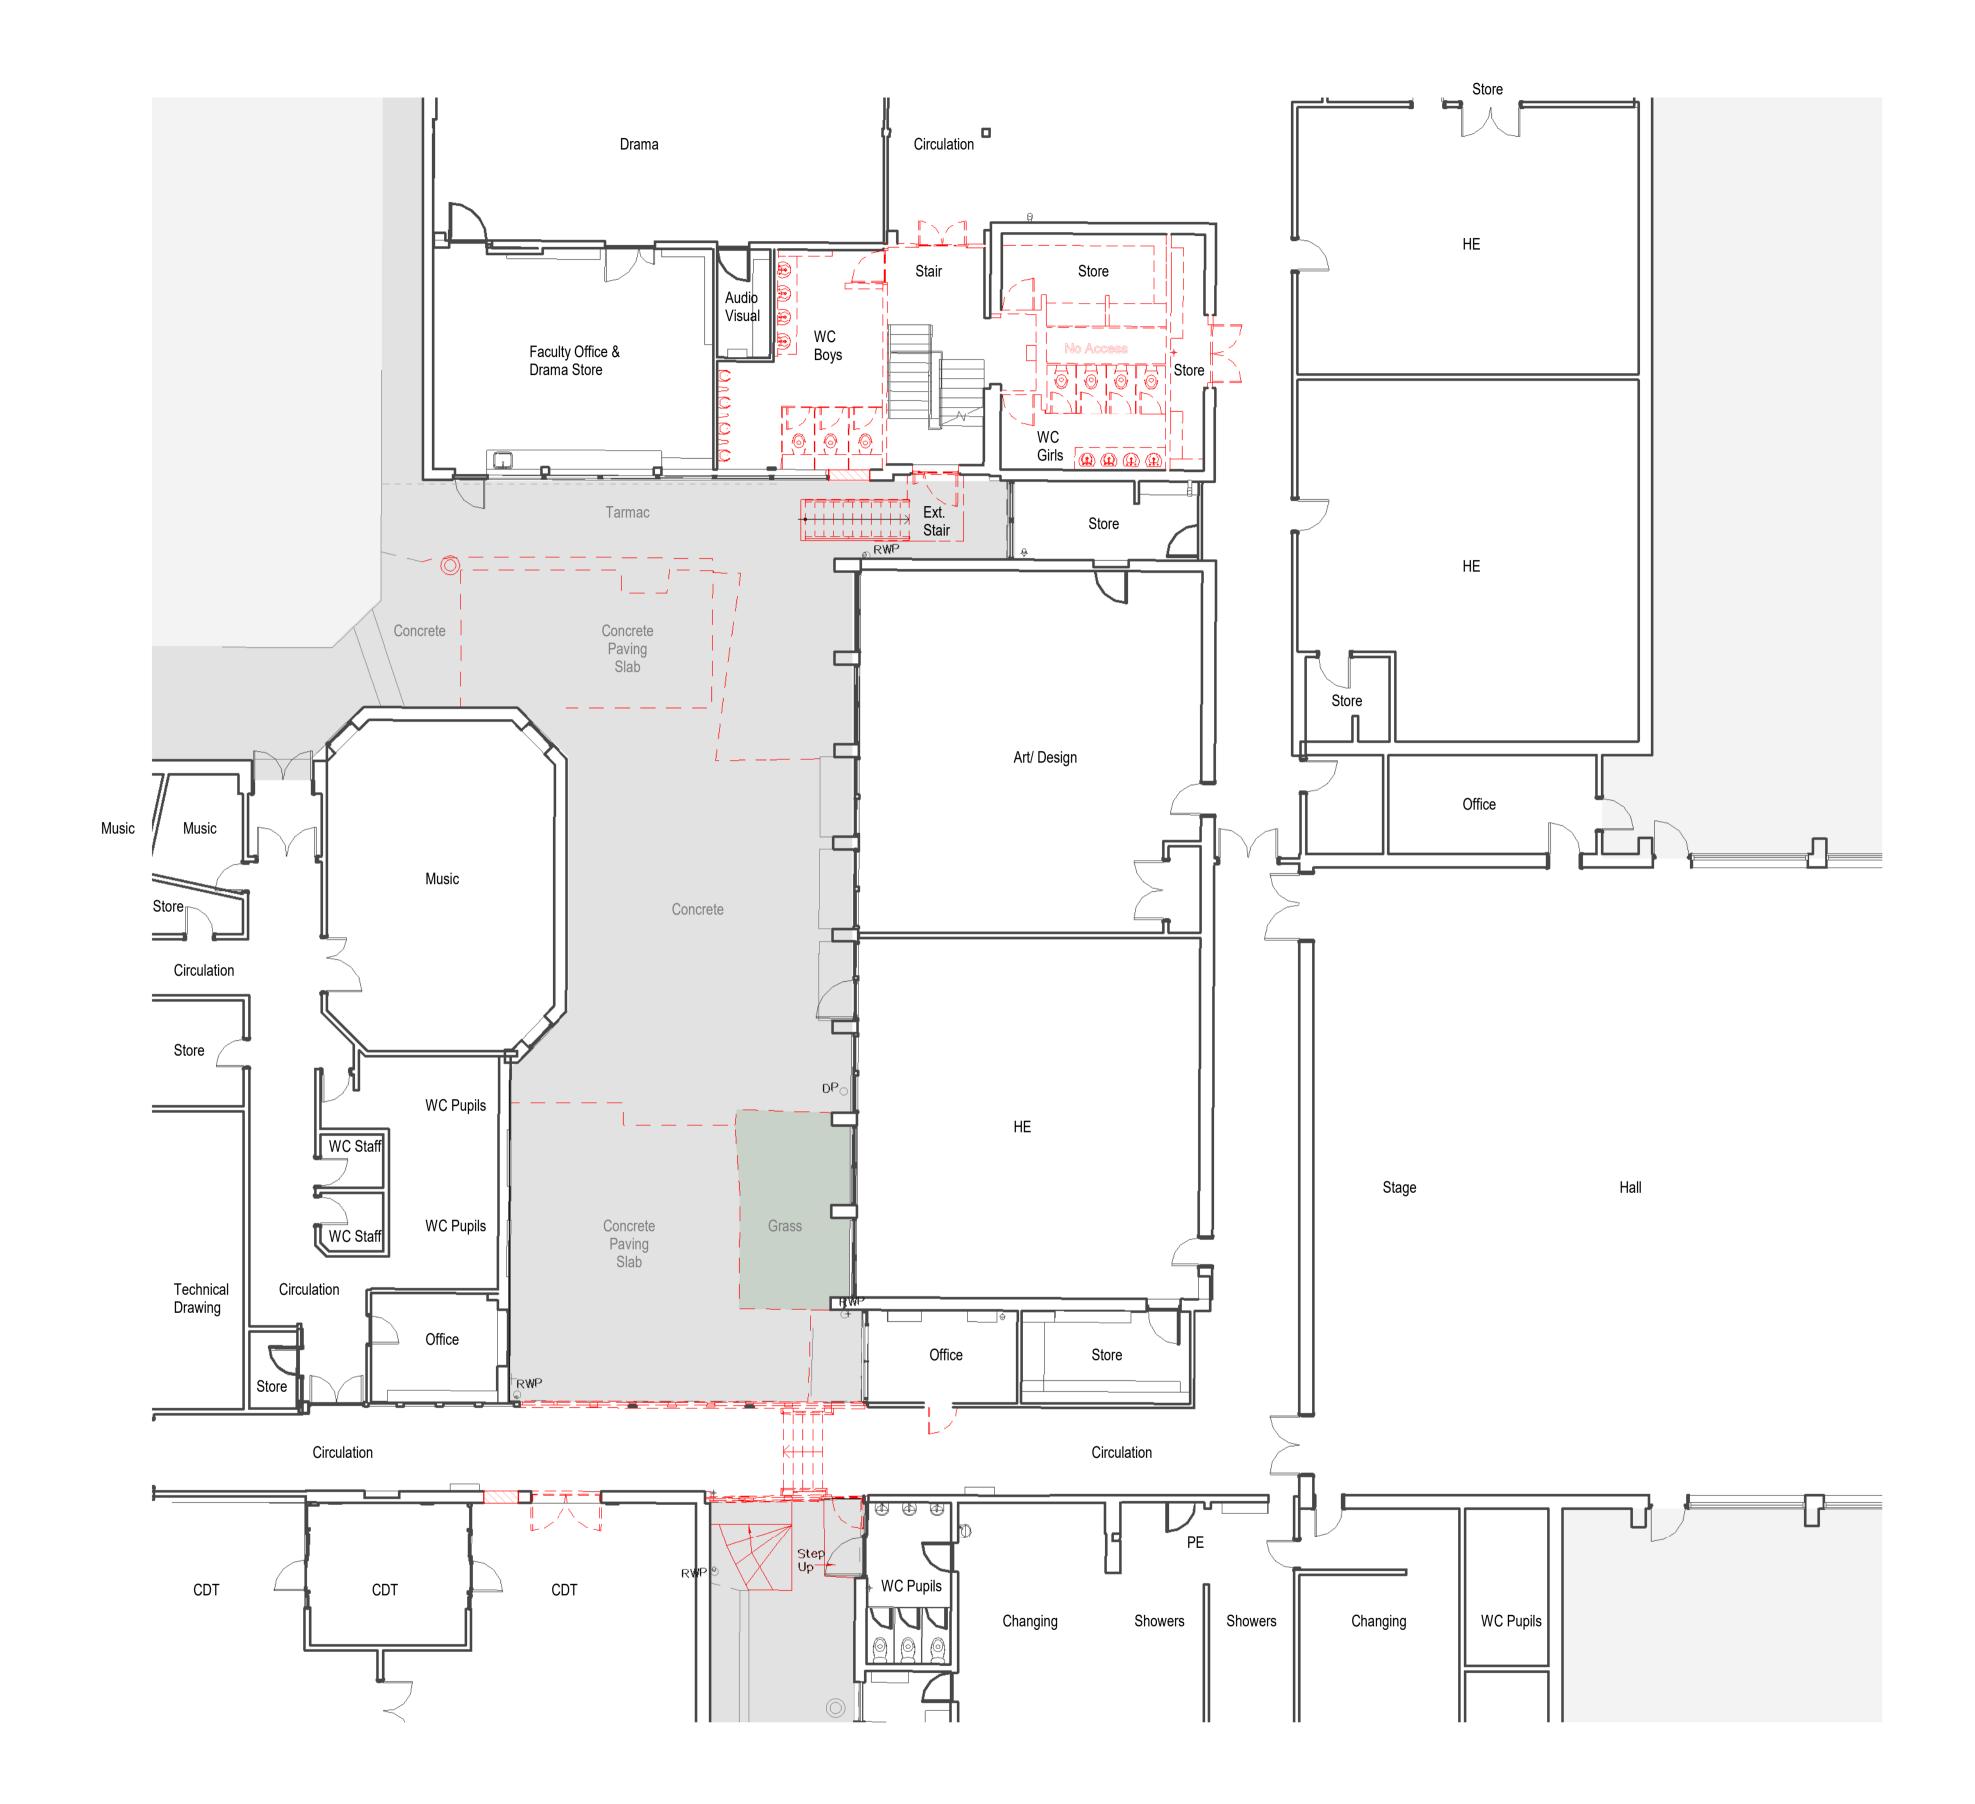

|                                                                                           |                                      |                                            | DEMOLITION NOTES:<br>Existing elements to be demolished.               |                                                         |
|-------------------------------------------------------------------------------------------|--------------------------------------|--------------------------------------------|------------------------------------------------------------------------|---------------------------------------------------------|
|                                                                                           |                                      |                                            |                                                                        |                                                         |
|                                                                                           |                                      |                                            | Demolished Buildings/                                                  | Masonry Walls                                           |
|                                                                                           |                                      |                                            | Refer to elevation & se                                                | actions also.                                           |
|                                                                                           |                                      |                                            |                                                                        |                                                         |
|                                                                                           |                                      |                                            |                                                                        |                                                         |
|                                                                                           |                                      |                                            | P04 PLANNING APPLICATION ISSUE<br>P03 STAGE 3 ISSUE<br>P02 DRAFT ISSUE | 11/11/2022 AL KP<br>11/10/2022 KW AL                    |
| Project                                                                                   | Title                                |                                            | P02 DRAFTISSUE<br>P01 DRAFTISSUE<br>Rev Description                    | 10/10/2022 AL KP<br>28/09/202 AL KP<br>2<br>Date By Chk |
| The Emmbrook School                                                                       |                                      |                                            | Revisions                                                              | Suitability<br>S4 STAGE APPROVAL                        |
| The Emiliprook School                                                                     | GROUND FLOOR<br>(PHASE 3) WC SUITE & |                                            | Drawing No.                                                            | Revision                                                |
|                                                                                           |                                      |                                            | EMM-HLM-P3-00-DR-A                                                     | -00173 Po4                                              |
| Client                                                                                    | Scale @ A1                           | Drawn                                      |                                                                        |                                                         |
|                                                                                           | 1:100@A1                             | AL                                         |                                                                        |                                                         |
| C 2 monthe                                                                                | Date                                 | Checked                                    |                                                                        |                                                         |
| BOROUGH COUNCIL                                                                           | 11/11/2022                           | КР                                         | HLM<br>Arch                                                            | itects                                                  |
| Notes Check all dimensions on site. Do not sca<br>omissions to HLM Architects. This Drawi |                                      | eport any discrepancies and                | Wool + Tailor Building T                                               | ww.hlmarchitects.com<br>. +44 (0) 20 7921 4800          |
| 1:50<br>1:500<br>1:100                                                                    |                                      | 5 M<br>50 M<br>1 I I I I I I I I I<br>10 M |                                                                        | . +44 (0) 20 7921 4850<br>ondon@hlmarchitects.com       |

DEMOLITION NOTES:

This page is intentionally left blank