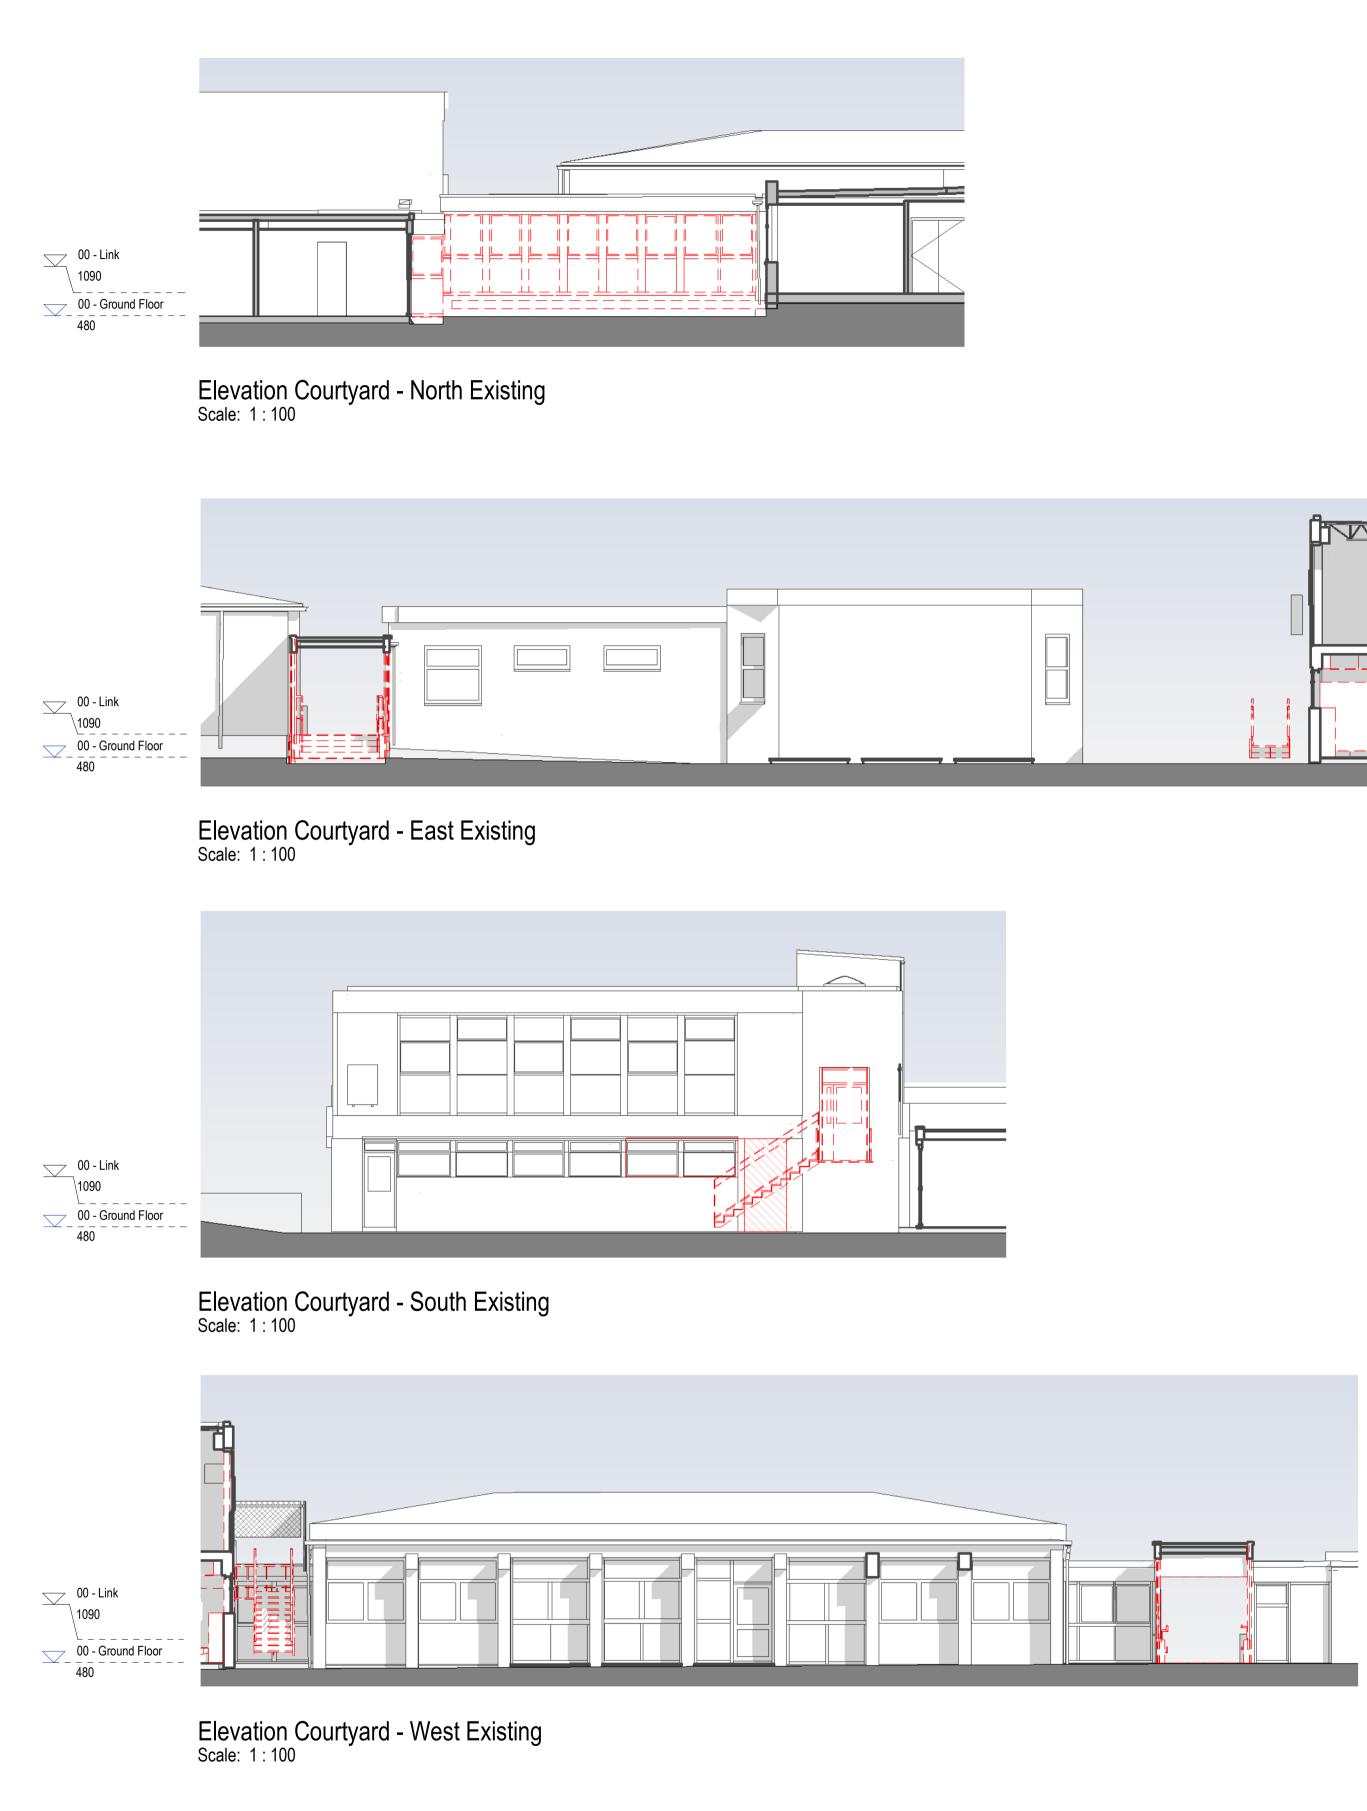

|                                                                                           |                                      |                                            | DEMOLITION NOTES:<br>Existing elements to be demolished.               |                                                         |
|-------------------------------------------------------------------------------------------|--------------------------------------|--------------------------------------------|------------------------------------------------------------------------|---------------------------------------------------------|
|                                                                                           |                                      |                                            |                                                                        |                                                         |
|                                                                                           |                                      |                                            | Demolished Buildings/                                                  | Masonry Walls                                           |
|                                                                                           |                                      |                                            | Refer to elevation & se                                                | actions also.                                           |
|                                                                                           |                                      |                                            |                                                                        |                                                         |
|                                                                                           |                                      |                                            |                                                                        |                                                         |
|                                                                                           |                                      |                                            | P04 PLANNING APPLICATION ISSUE<br>P03 STAGE 3 ISSUE<br>P02 DRAFT ISSUE | 11/11/2022 AL KP<br>11/10/2022 KW AL                    |
| Project                                                                                   | Title                                |                                            | P02 DRAFTISSUE<br>P01 DRAFTISSUE<br>Rev Description                    | 10/10/2022 AL KP<br>28/09/202 AL KP<br>2<br>Date By Chk |
| The Emmbrook School                                                                       |                                      |                                            | Revisions                                                              | Suitability<br>S4 STAGE APPROVAL                        |
| The Emiliprook School                                                                     | GROUND FLOOR<br>(PHASE 3) WC SUITE & |                                            | Drawing No.                                                            | Revision                                                |
|                                                                                           |                                      |                                            | EMM-HLM-P3-00-DR-A                                                     | -00173 Po4                                              |
| Client                                                                                    | Scale @ A1                           | Drawn                                      |                                                                        |                                                         |
|                                                                                           | 1:100@A1                             | AL                                         |                                                                        |                                                         |
| C 2 monthe                                                                                | Date                                 | Checked                                    |                                                                        |                                                         |
| BOROUGH COUNCIL                                                                           | 11/11/2022                           | КР                                         | HLM<br>Arch                                                            | itects                                                  |
| Notes Check all dimensions on site. Do not sca<br>omissions to HLM Architects. This Drawi |                                      | eport any discrepancies and                | Wool + Tailor Building T                                               | ww.hlmarchitects.com<br>. +44 (0) 20 7921 4800          |
| 1:50<br>1:500<br>1:100                                                                    |                                      | 5 M<br>50 M<br>1 I I I I I I I I I<br>10 M |                                                                        | . +44 (0) 20 7921 4850<br>ondon@hlmarchitects.com       |

DEMOLITION NOTES:

This page is intentionally left blank