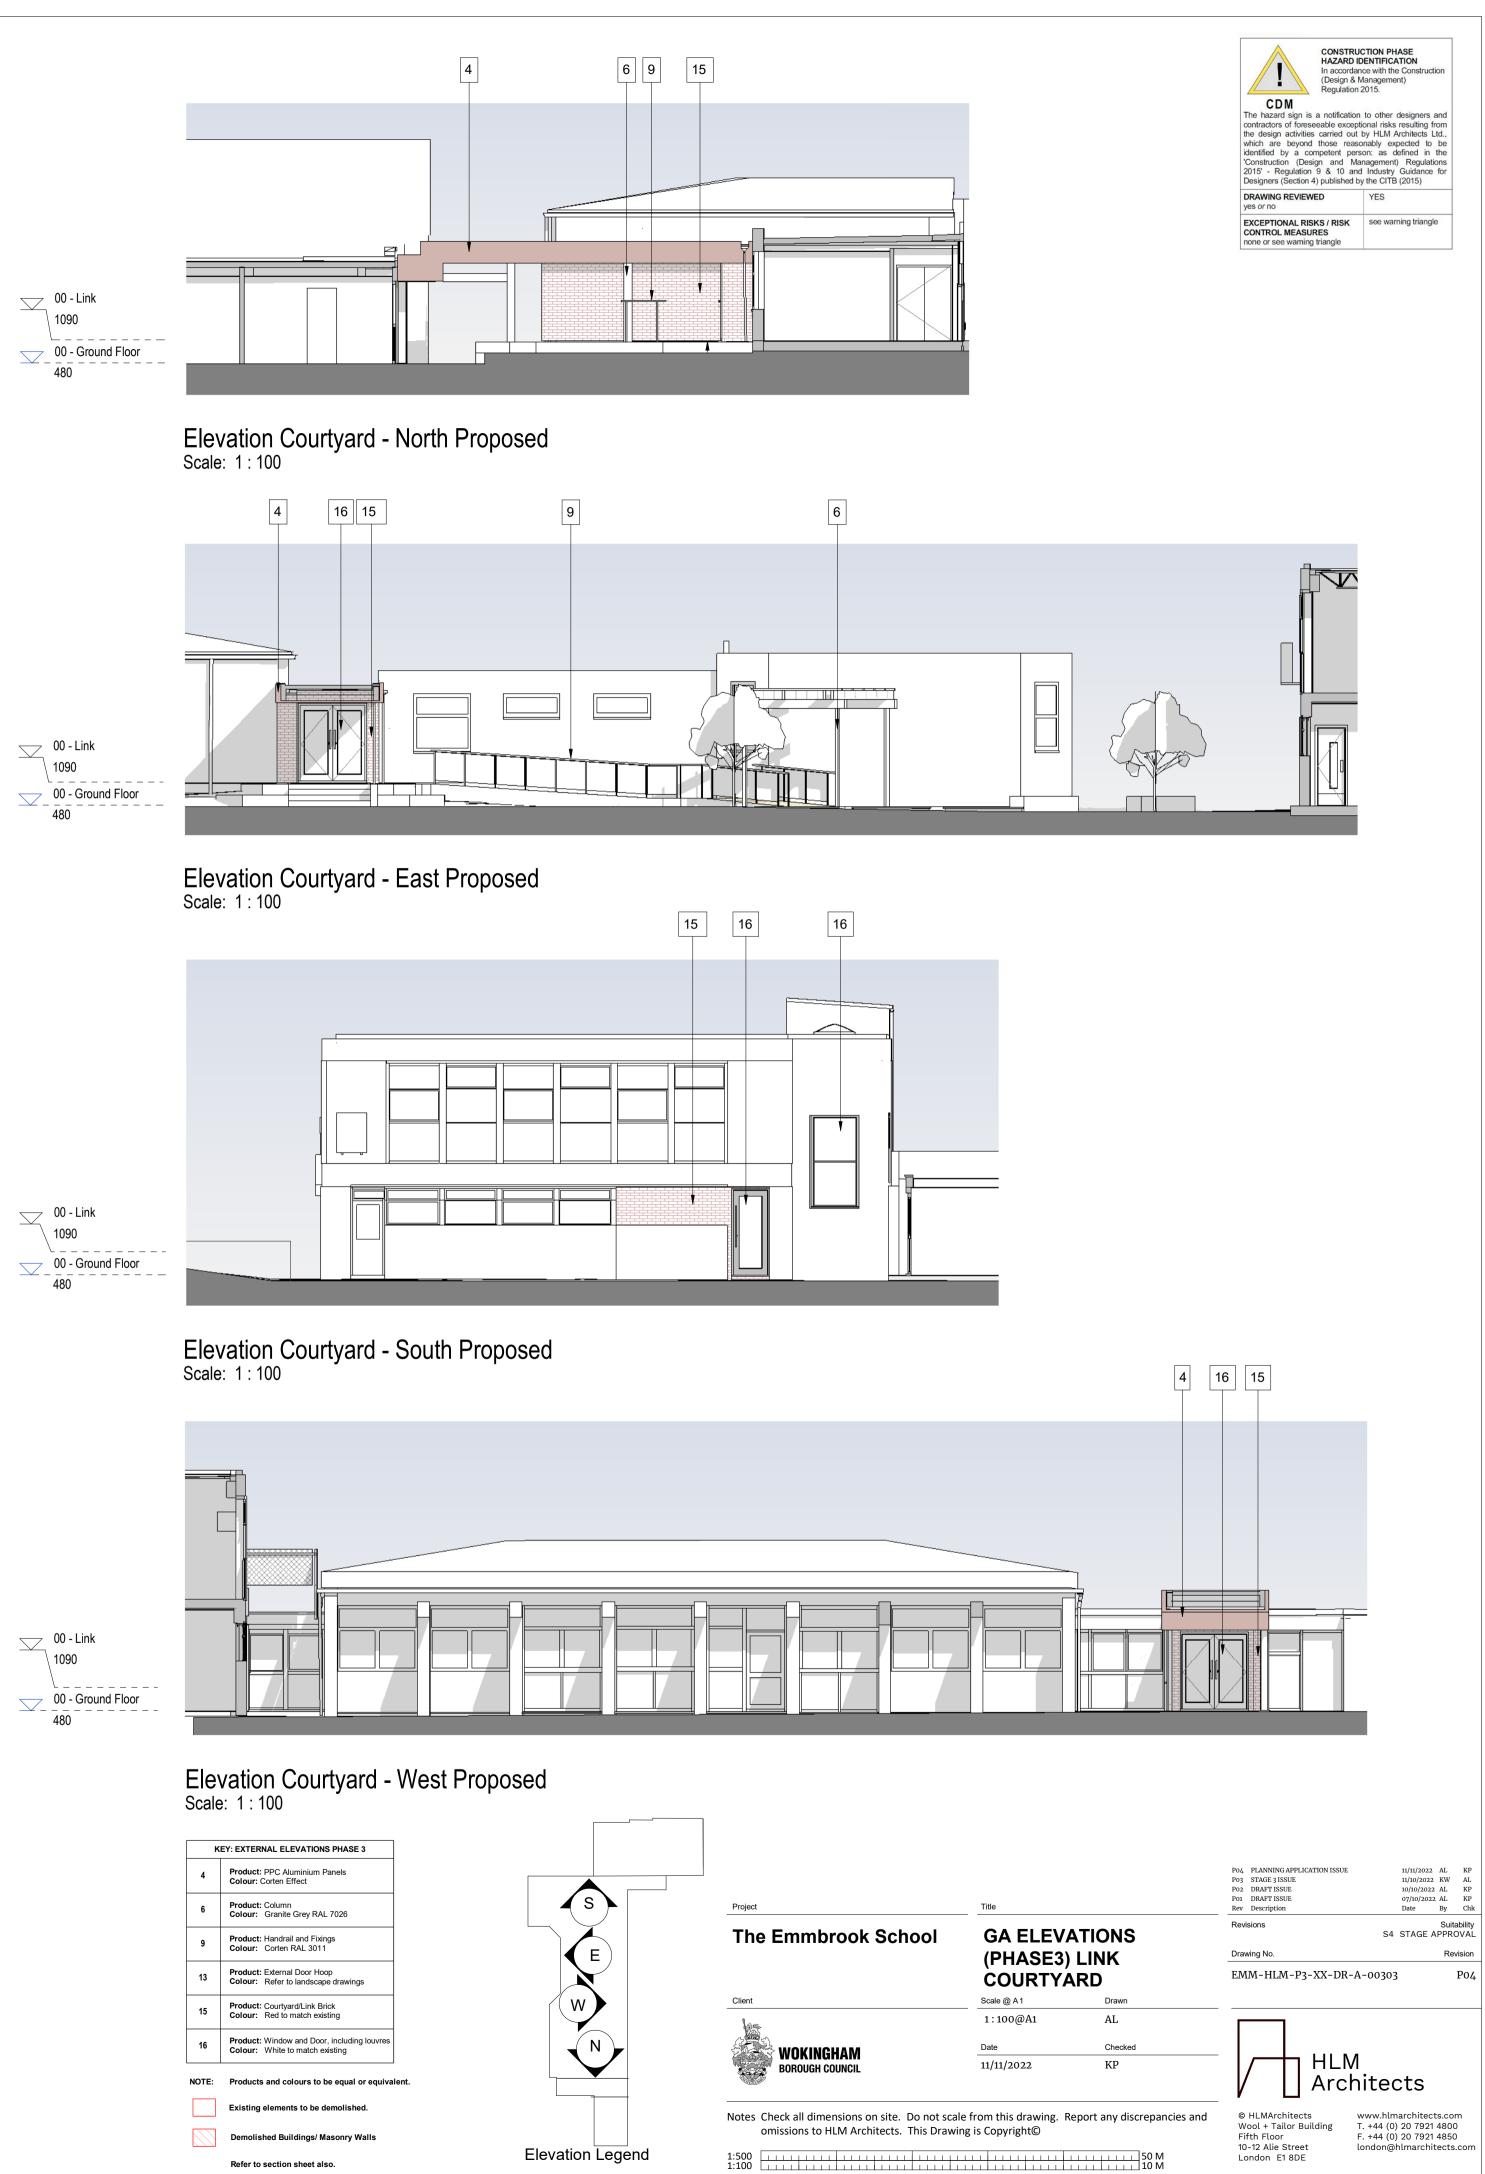

|                                                                                           |                                      |                                            | DEMOLITION NOTES:<br>Existing elements to be demolished.               |                                                         |
|-------------------------------------------------------------------------------------------|--------------------------------------|--------------------------------------------|------------------------------------------------------------------------|---------------------------------------------------------|
|                                                                                           |                                      |                                            |                                                                        |                                                         |
|                                                                                           |                                      |                                            | Demolished Buildings/                                                  | Masonry Walls                                           |
|                                                                                           |                                      |                                            | Refer to elevation & se                                                | actions also.                                           |
|                                                                                           |                                      |                                            |                                                                        |                                                         |
|                                                                                           |                                      |                                            |                                                                        |                                                         |
|                                                                                           |                                      |                                            | P04 PLANNING APPLICATION ISSUE<br>P03 STAGE 3 ISSUE<br>P02 DRAFT ISSUE | 11/11/2022 AL KP<br>11/10/2022 KW AL                    |
| Project                                                                                   | Title                                |                                            | P02 DRAFTISSUE<br>P01 DRAFTISSUE<br>Rev Description                    | 10/10/2022 AL KP<br>28/09/202 AL KP<br>2<br>Date By Chk |
| The Emmbrook School                                                                       |                                      |                                            | Revisions                                                              | Suitability<br>S4 STAGE APPROVAL                        |
| The Emiliprook School                                                                     | GROUND FLOOR<br>(PHASE 3) WC SUITE & |                                            | Drawing No.                                                            | Revision                                                |
|                                                                                           |                                      |                                            | EMM-HLM-P3-00-DR-A                                                     | -00173 Po4                                              |
| Client                                                                                    | Scale @ A1                           | Drawn                                      |                                                                        |                                                         |
|                                                                                           | 1:100@A1                             | AL                                         |                                                                        |                                                         |
| C 2 monthe                                                                                | Date                                 | Checked                                    |                                                                        |                                                         |
| BOROUGH COUNCIL                                                                           | 11/11/2022                           | КР                                         | HLM<br>Arch                                                            | itects                                                  |
| Notes Check all dimensions on site. Do not sca<br>omissions to HLM Architects. This Drawi |                                      | eport any discrepancies and                | Wool + Tailor Building T                                               | ww.hlmarchitects.com<br>. +44 (0) 20 7921 4800          |
| 1:50<br>1:500<br>1:100                                                                    |                                      | 5 M<br>50 M<br>1 I I I I I I I I I<br>10 M |                                                                        | . +44 (0) 20 7921 4850<br>ondon@hlmarchitects.com       |