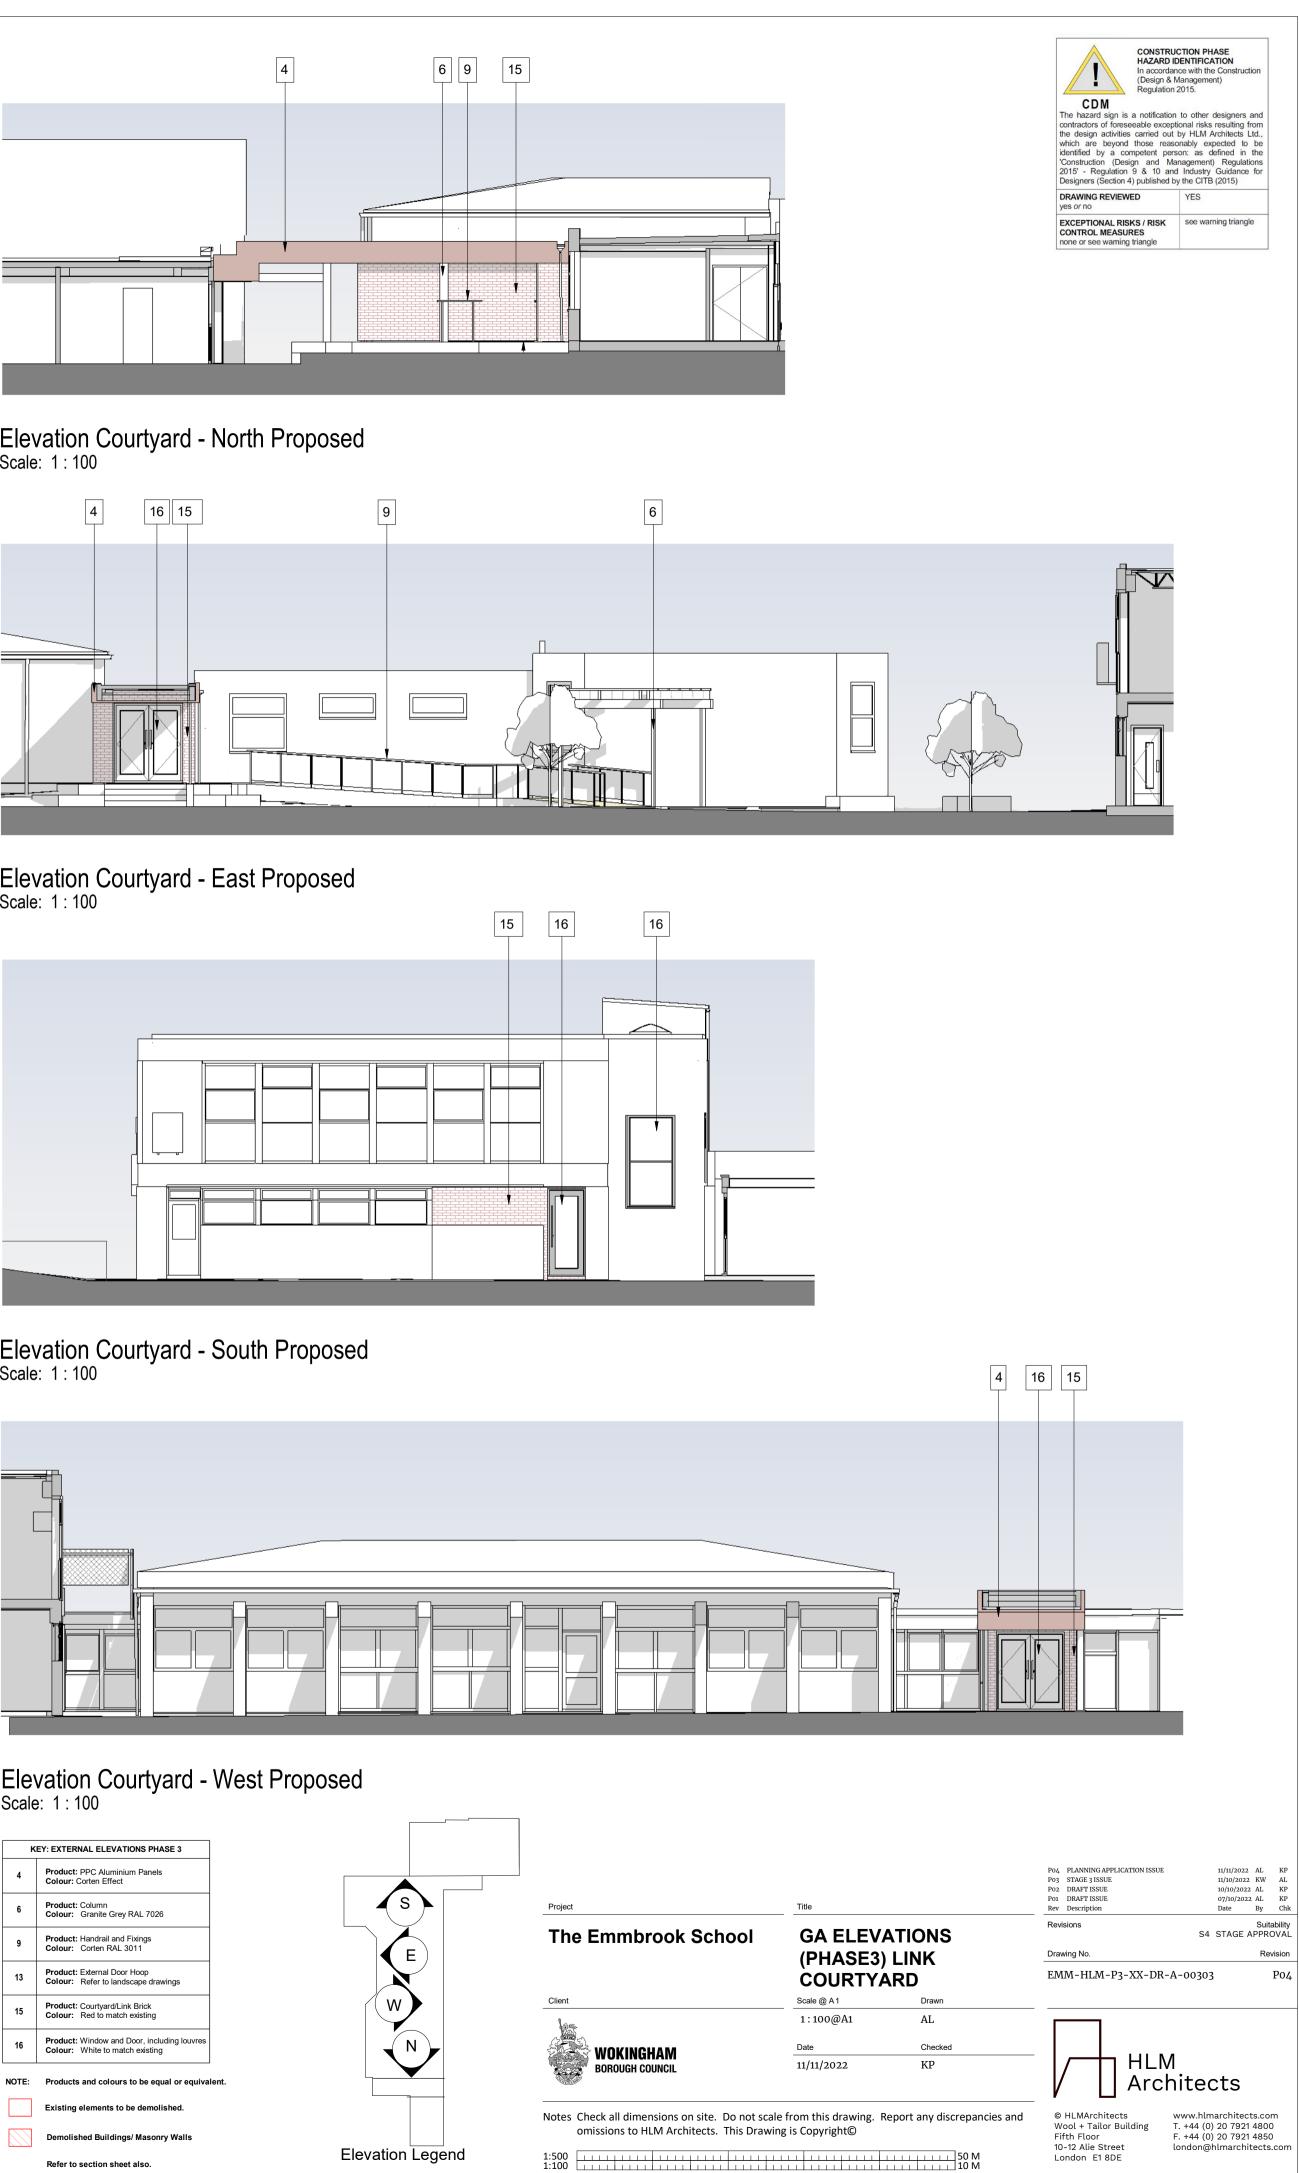

|                                                                                           |                                      |                                            | DEMOLITION NOTES:<br>Existing elements to be demolished.               |                                                         |
|-------------------------------------------------------------------------------------------|--------------------------------------|--------------------------------------------|------------------------------------------------------------------------|---------------------------------------------------------|
|                                                                                           |                                      |                                            |                                                                        |                                                         |
|                                                                                           |                                      |                                            | Demolished Buildings/                                                  | Masonry Walls                                           |
|                                                                                           |                                      |                                            | Refer to elevation & se                                                | actions also.                                           |
|                                                                                           |                                      |                                            |                                                                        |                                                         |
|                                                                                           |                                      |                                            |                                                                        |                                                         |
|                                                                                           |                                      |                                            | P04 PLANNING APPLICATION ISSUE<br>P03 STAGE 3 ISSUE<br>P02 DRAFT ISSUE | 11/11/2022 AL KP<br>11/10/2022 KW AL                    |
| Project                                                                                   | Title                                |                                            | P02 DRAFTISSUE<br>P01 DRAFTISSUE<br>Rev Description                    | 10/10/2022 AL KP<br>28/09/202 AL KP<br>2<br>Date By Chk |
| The Emmbrook School                                                                       |                                      |                                            | Revisions                                                              | Suitability<br>S4 STAGE APPROVAL                        |
| The Emiliprook School                                                                     | GROUND FLOOR<br>(PHASE 3) WC SUITE & |                                            | Drawing No.                                                            | Revision                                                |
|                                                                                           |                                      |                                            | EMM-HLM-P3-00-DR-A                                                     | -00173 Po4                                              |
| Client                                                                                    | Scale @ A1                           | Drawn                                      |                                                                        |                                                         |
|                                                                                           | 1:100@A1                             | AL                                         |                                                                        |                                                         |
| C 2 monthe                                                                                | Date                                 | Checked                                    |                                                                        |                                                         |
| BOROUGH COUNCIL                                                                           | 11/11/2022                           | КР                                         | HLM<br>Arch                                                            | itects                                                  |
| Notes Check all dimensions on site. Do not sca<br>omissions to HLM Architects. This Drawi |                                      | eport any discrepancies and                | Wool + Tailor Building T                                               | ww.hlmarchitects.com<br>. +44 (0) 20 7921 4800          |
| 1:50<br>1:500<br>1:100                                                                    |                                      | 5 M<br>50 M<br>1 I I I I I I I I I<br>10 M |                                                                        | . +44 (0) 20 7921 4850<br>ondon@hlmarchitects.com       |