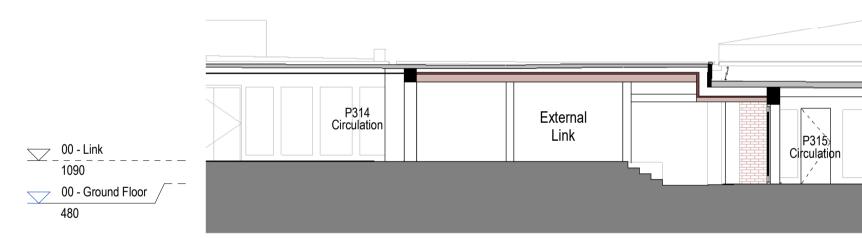

Phase 3 Section A-A Proposed WC Suite Scale: 1:100

Phase 3 Section B-B Proposed WC Suite Scale: 1:100

Phase 3 Section C-C Proposed Link Scale: 1:100

Phase 3 Section D-D Proposed Link Scale: 1:100

|                                                                                           |                  |                             | Existing elements to be demolished.                                                                                                 |                                                                                             |  |
|-------------------------------------------------------------------------------------------|------------------|-----------------------------|-------------------------------------------------------------------------------------------------------------------------------------|---------------------------------------------------------------------------------------------|--|
|                                                                                           |                  |                             | Demolished Buildings/ Masonry Walls                                                                                                 |                                                                                             |  |
|                                                                                           |                  |                             | Refer to elevation sheet for sections also.                                                                                         | <sup>·</sup> further                                                                        |  |
| Project                                                                                   | Title            |                             | P04    PLANNING APPLICATION ISSUE      P03    STAGE 3 ISSUE      P04    DRAFT ISSUE      P01    DRAFT ISSUE      Rev    Description | 11/11/2022 AL KP<br>11/10/2022 KW AL<br>10/01/2022 AL KP<br>07/10/2022 AL KP<br>Date By Chk |  |
| The Emmbrook School                                                                       | GA SECTI         | ON (PHASE 3)                | Revisions                                                                                                                           | Suitability<br>S4 STAGE APPROVAL                                                            |  |
|                                                                                           | WC SUITE         |                             | Drawing No.                                                                                                                         | Revision                                                                                    |  |
|                                                                                           |                  |                             | EMM-HLM-P3-XX-DR-A-002                                                                                                              | 203 P04                                                                                     |  |
| Client                                                                                    | Scale @ A1       | Drawn                       |                                                                                                                                     |                                                                                             |  |
| los.                                                                                      | 1:100@A1         | AL                          |                                                                                                                                     |                                                                                             |  |
| WOKINGHAM<br>BOROUGH COUNCIL                                                              | Date             | Checked                     |                                                                                                                                     |                                                                                             |  |
|                                                                                           | 11/11/2022       | КР                          | HLM<br>Archite                                                                                                                      | ects                                                                                        |  |
| Notes Check all dimensions on site. Do not sca<br>omissions to HLM Architects. This Drawi | ng is Copyright© | eport any discrepancies and | Wool + Tailor Building T. +44<br>Fifth Floor F. +44                                                                                 | hlmarchitects.com<br>4 (0) 20 7921 4800<br>4 (0) 20 7921 4850<br>n@hlmarchitects.com        |  |