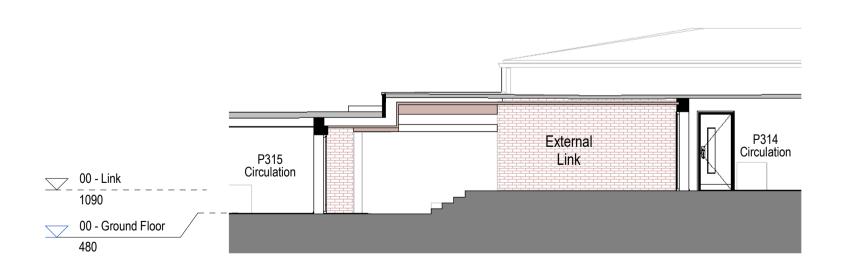

Phase 3 Section A-A Proposed WC Suite Scale: 1:100

Phase 3 Section B-B Proposed WC Suite Scale: 1:100

Phase 3 Section C-C Proposed Link Scale: 1:100

Phase 3 Section D-D Proposed Link Scale: 1:100

|                                                                                           |                  |                             | Existing elements to be demolished.                                                                                                 |                                                                                             |  |
|-------------------------------------------------------------------------------------------|------------------|-----------------------------|-------------------------------------------------------------------------------------------------------------------------------------|---------------------------------------------------------------------------------------------|--|
|                                                                                           |                  |                             | Demolished Buildings/ Masonry Walls                                                                                                 |                                                                                             |  |
|                                                                                           |                  |                             | Refer to elevation sheet for sections also.                                                                                         | <sup>·</sup> further                                                                        |  |
| Project                                                                                   | Title            |                             | P04    PLANNING APPLICATION ISSUE      P03    STAGE 3 ISSUE      P04    DRAFT ISSUE      P01    DRAFT ISSUE      Rev    Description | 11/11/2022 AL KP<br>11/10/2022 KW AL<br>10/01/2022 AL KP<br>07/10/2022 AL KP<br>Date By Chk |  |
| The Emmbrook School                                                                       | GA SECTI         | ON (PHASE 3)                | Revisions                                                                                                                           | Suitability<br>S4 STAGE APPROVAL                                                            |  |
|                                                                                           | WC SUITE         |                             | Drawing No.                                                                                                                         | Revision                                                                                    |  |
|                                                                                           |                  |                             | EMM-HLM-P3-XX-DR-A-002                                                                                                              | 203 P04                                                                                     |  |
| Client                                                                                    | Scale @ A1       | Drawn                       |                                                                                                                                     |                                                                                             |  |
| los.                                                                                      | 1:100@A1         | AL                          |                                                                                                                                     |                                                                                             |  |
| WOKINGHAM<br>BOROUGH COUNCIL                                                              | Date             | Checked                     |                                                                                                                                     |                                                                                             |  |
|                                                                                           | 11/11/2022       | КР                          | HLM<br>Archite                                                                                                                      | ects                                                                                        |  |
| Notes Check all dimensions on site. Do not sca<br>omissions to HLM Architects. This Drawi | ng is Copyright© | eport any discrepancies and | Wool + Tailor Building T. +44<br>Fifth Floor F. +44                                                                                 | hlmarchitects.com<br>4 (0) 20 7921 4800<br>4 (0) 20 7921 4850<br>n@hlmarchitects.com        |  |