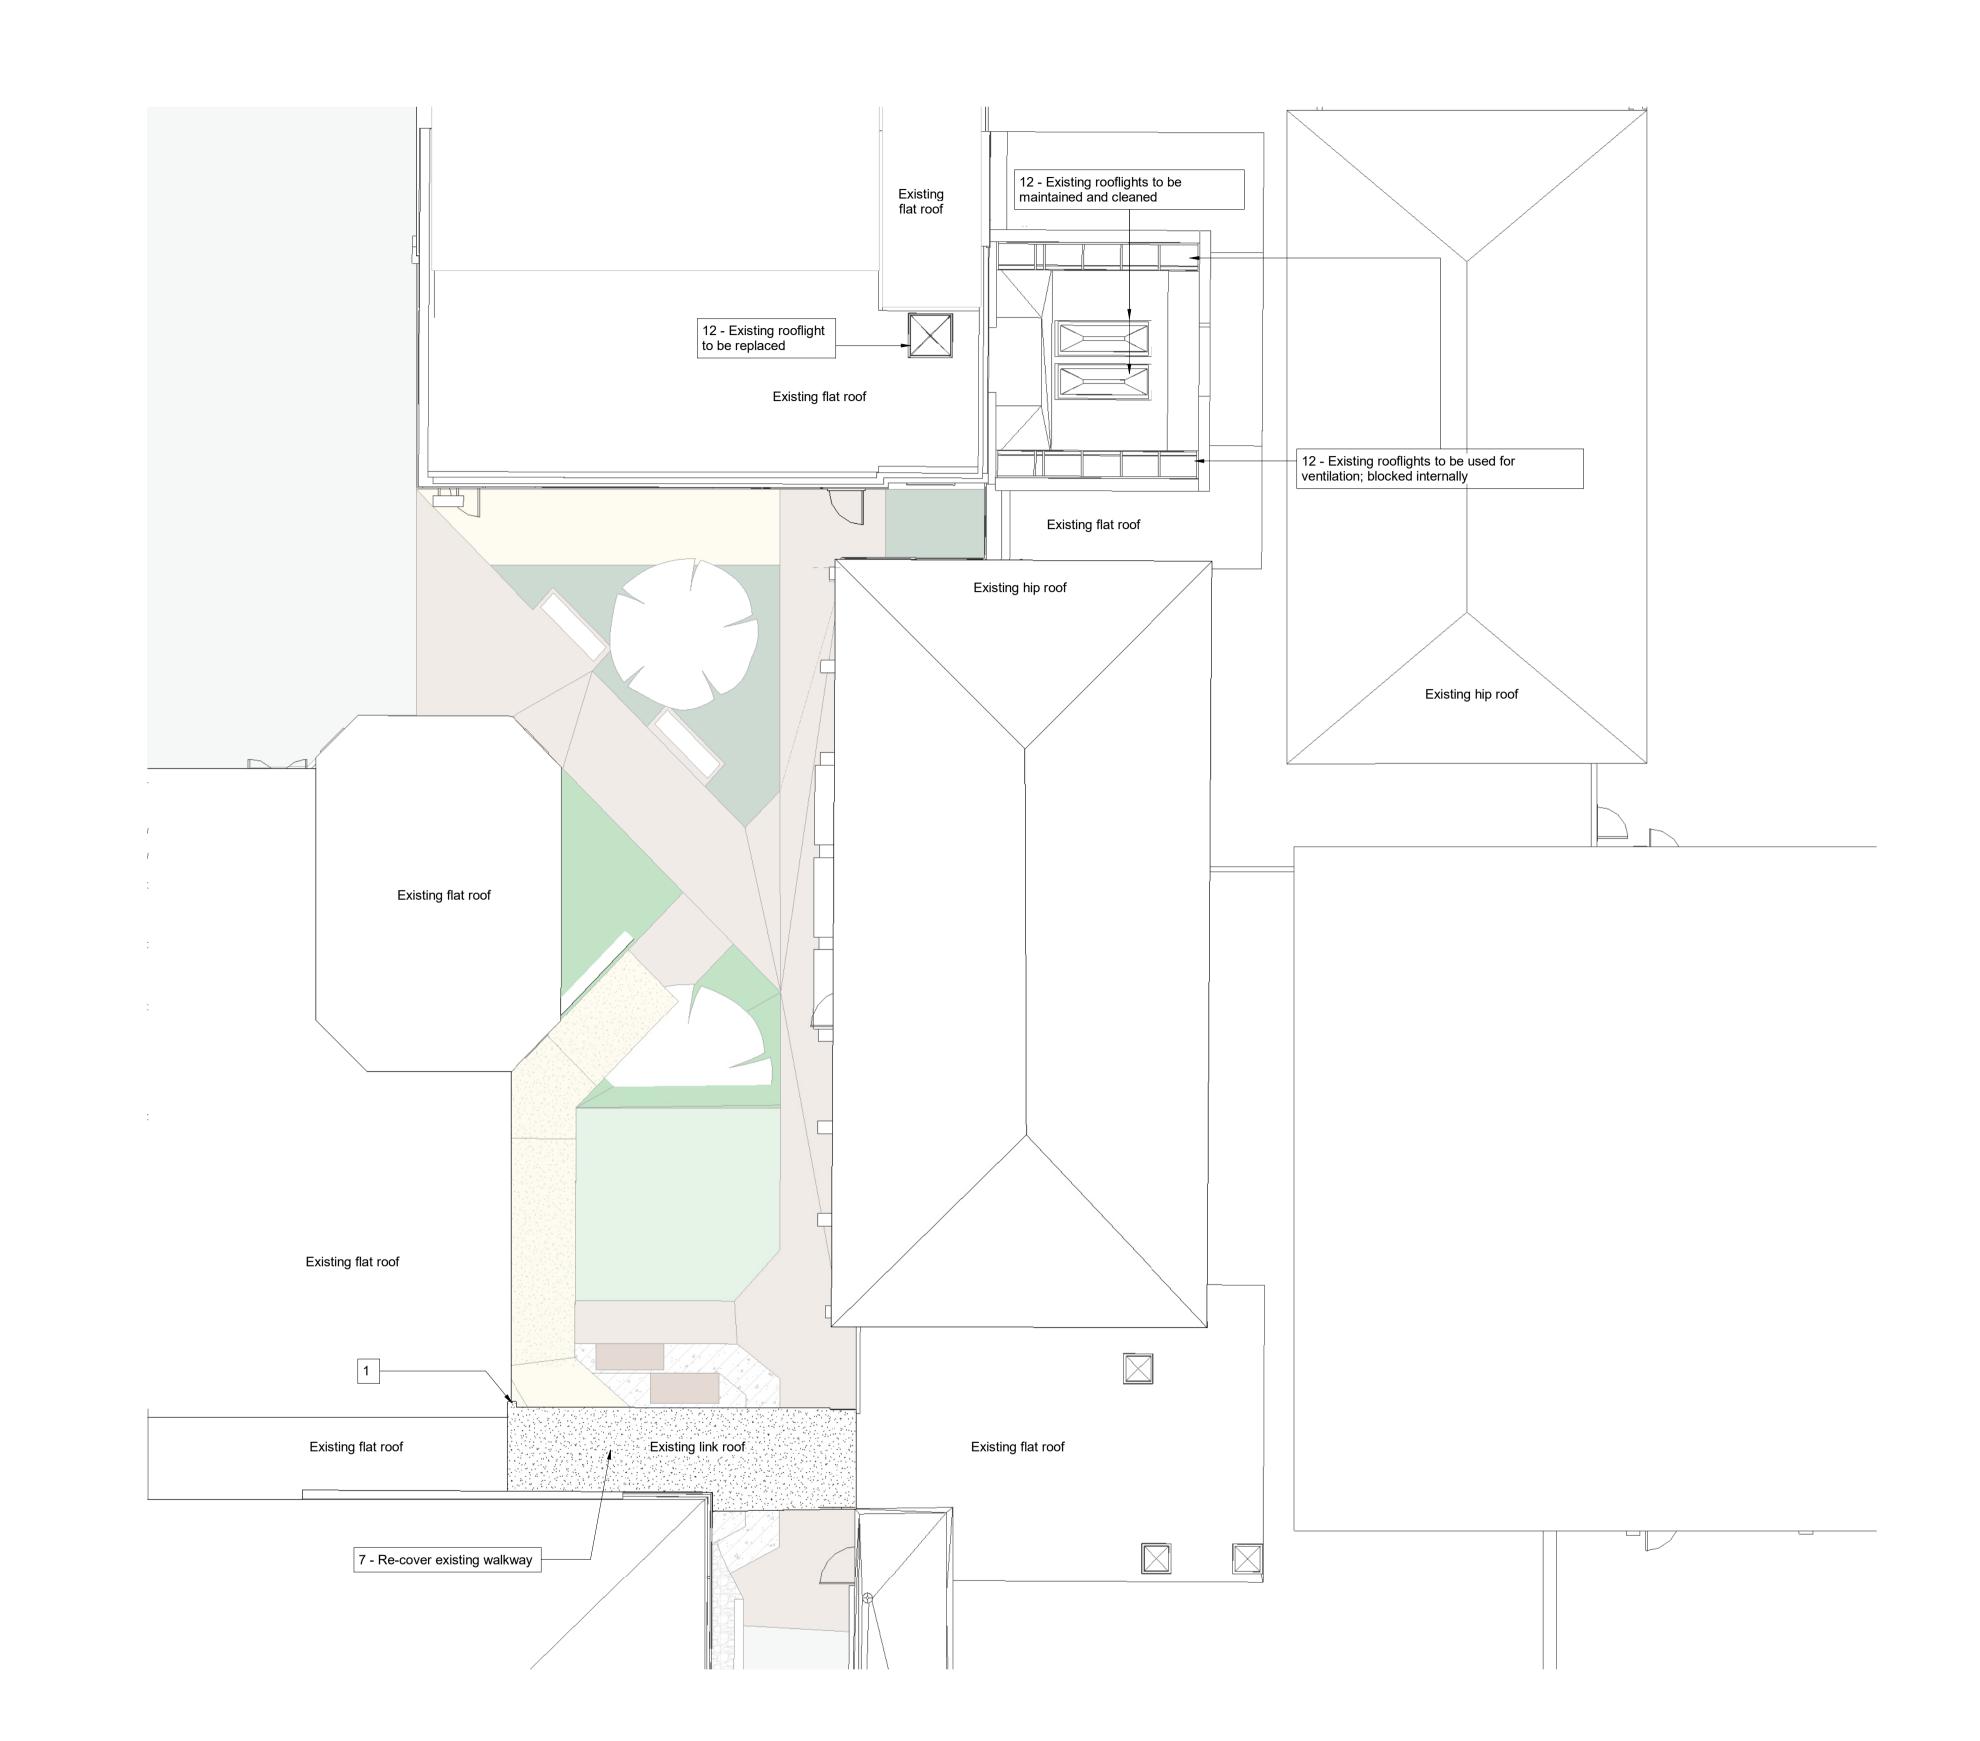

125

Ņ Proje T Clie \_\_\_\_ Notes

|    | Roof Legened                   |
|----|--------------------------------|
| 1  | Rainwater pipes                |
| 2  | Aluminium Capping              |
| 3  | Upstand                        |
| 7  | Roofing Membrane laid to deck  |
| 8  | Indicate direction of fall     |
| 12 | Existing & Proposed Rooflights |

| roject                                                                            | Title               |                                                    | P04 PLANNING APPLICATION ISSUE<br>P03 STAGE 31SSUE<br>P02 DRAFT ISSUE<br>P01 DRAFT ISSUE<br>Rev Description | 11/11/2022 AL KP<br>11/10/2022 KW AL<br>10/10/2022 AL KP<br>06/10/2022 AL KP<br>Date By Chk |
|-----------------------------------------------------------------------------------|---------------------|----------------------------------------------------|-------------------------------------------------------------------------------------------------------------|---------------------------------------------------------------------------------------------|
| Гhe Emmbrook School                                                               | WC SUITE            | ROOF PLAN (PHASE 3)<br>WC SUITE & LINK<br>PROPOSED |                                                                                                             | Suitability<br>S4 STAGE APPROVAL<br>Revision<br>33 P04                                      |
| lient                                                                             | Scale @ A1          | Drawn                                              |                                                                                                             |                                                                                             |
| WOKINGHAM                                                                         | 1:100@A1<br>Date    | AL                                                 |                                                                                                             |                                                                                             |
|                                                                                   | 11/11/2022          | KP                                                 | HLM<br>Architects                                                                                           |                                                                                             |
| otes Check all dimensions on site. Do not<br>omissions to HLM Architects. This Di | awing is Copyright© | Report any discrepancies and                       | Wool + Tailor Building T. +44<br>Fifth Floor F. +44                                                         | hlmarchitects.com<br>(0) 20 7921 4800<br>(0) 20 7921 4850<br>n@hlmarchitects.com            |