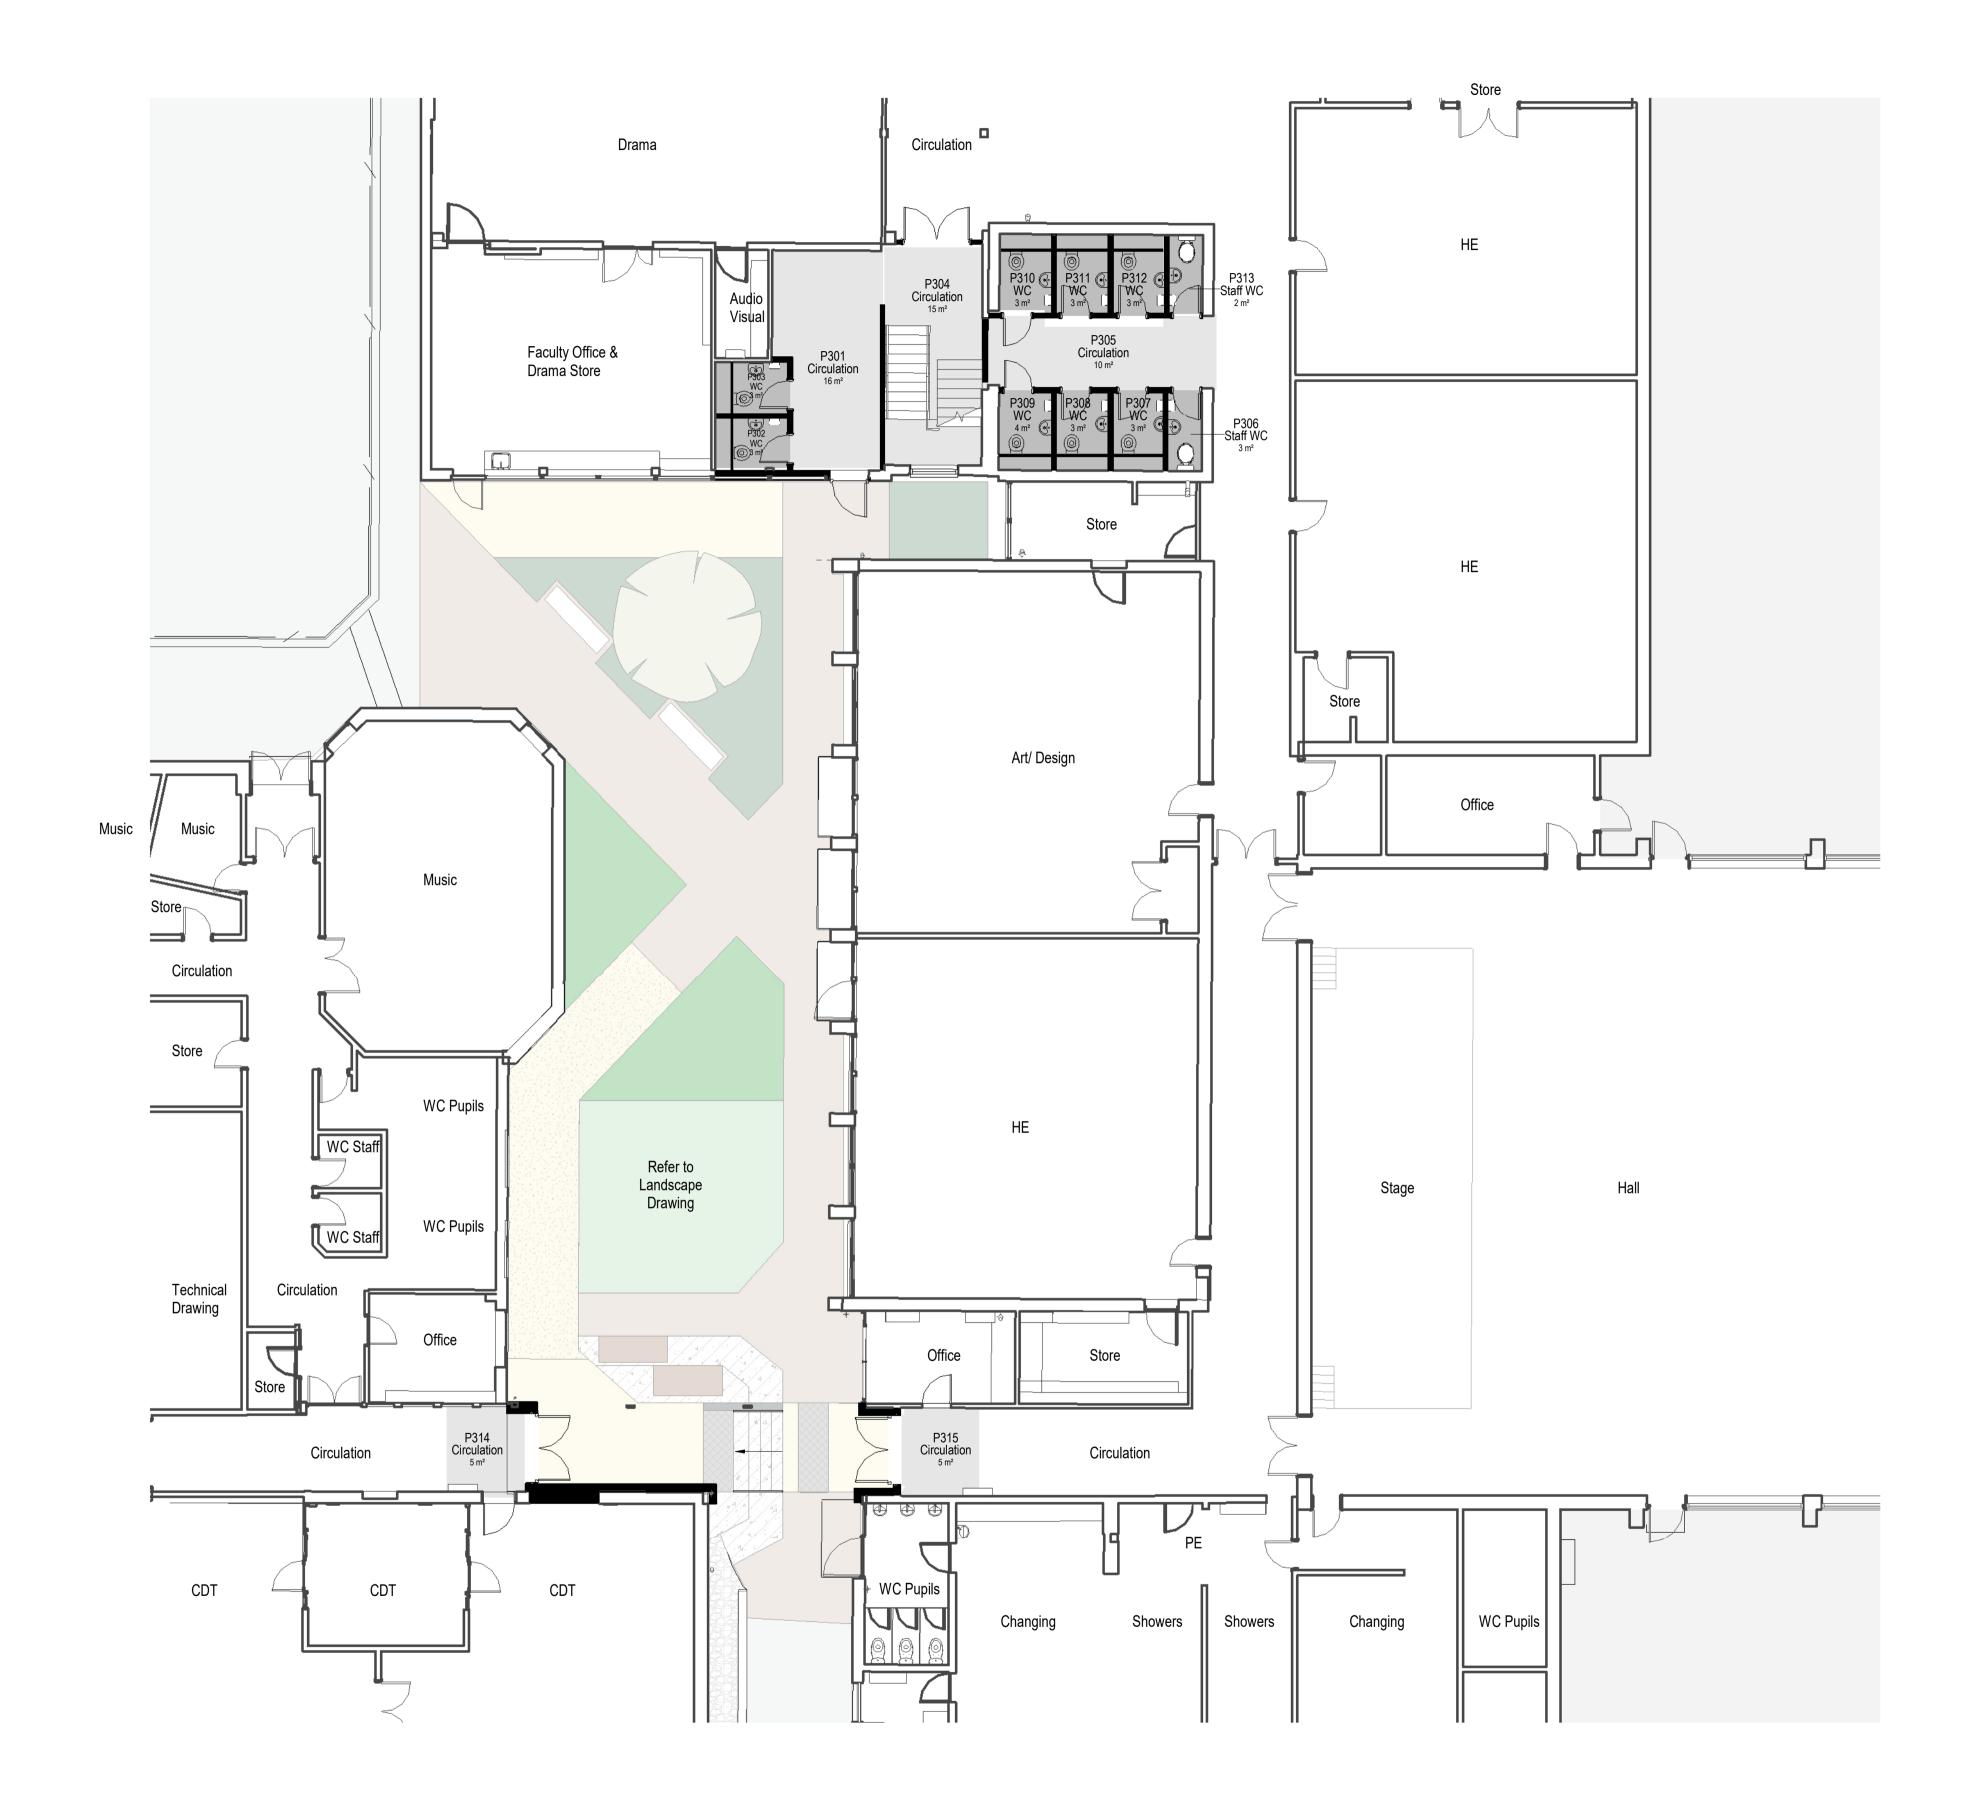

## P04 PLANNING APPLICATION ISSUE P03 STAGE 3 ISSUE P02 DRAFT ISSUE P01 DRAFT ISSUE Title Project Rev Description Suitability S4 STAGE APPROVAL Revisions **GROUND FLOOR** The Emmbrook School (PHASE 3) WC SUITE & LINK PROPOSED Drawing No. EMM-HLM-P3-00-DR-A-00153 Scale @ A 1 Drawn 1:100@A1 AL Date Checked WOKINGHAM BOROUGH COUNCIL