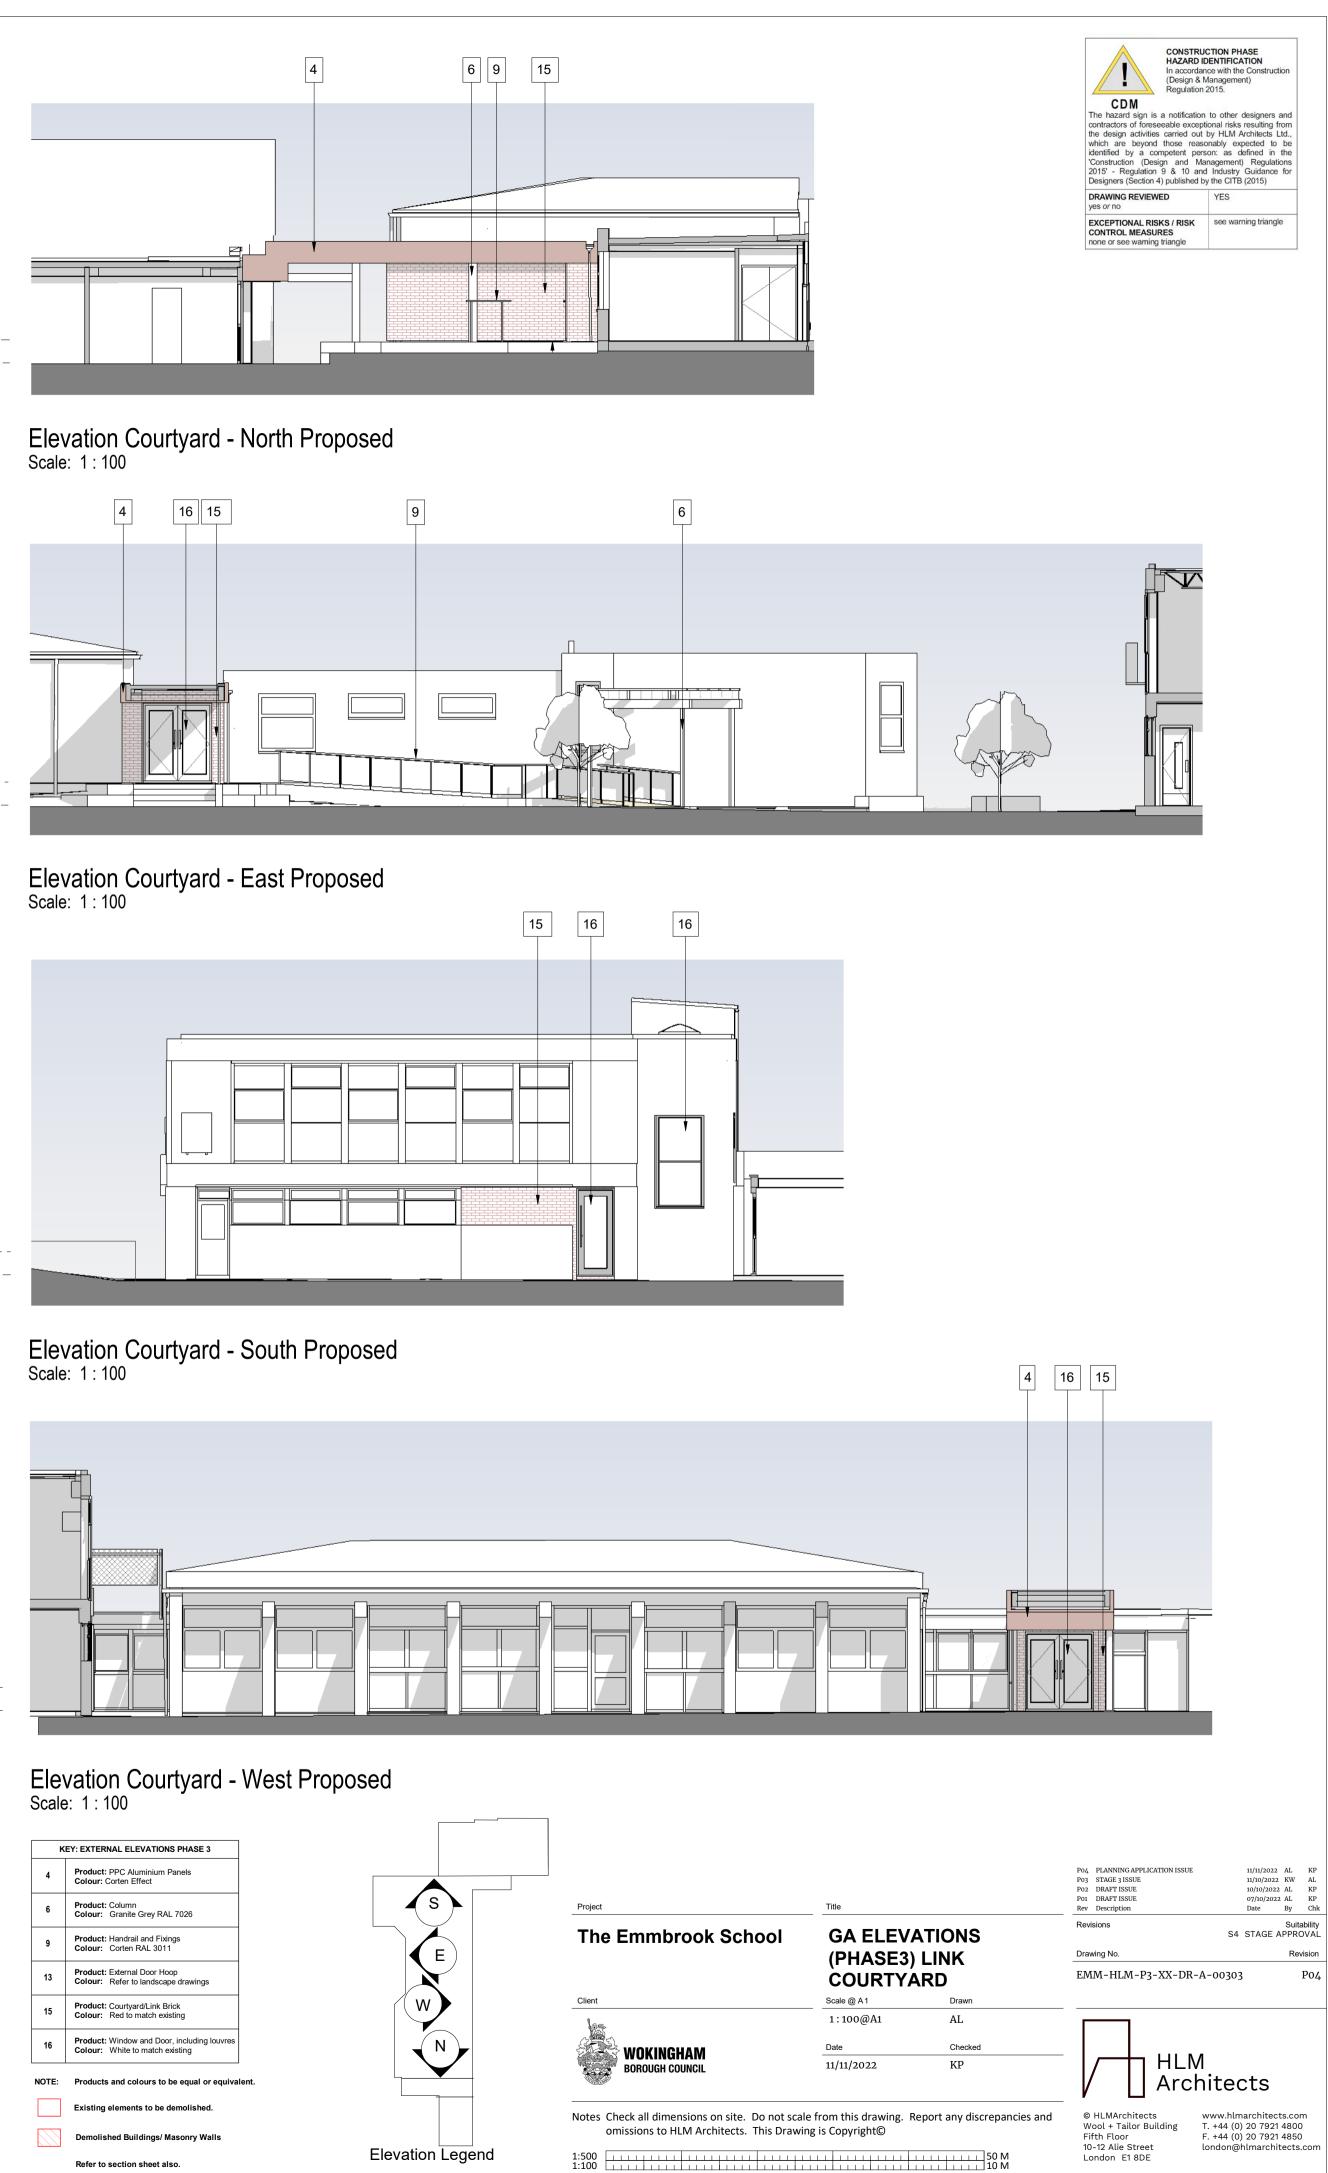

|                                                                                           |                                      |                                            | DEMOLITION NOTES:<br>Existing elements to be demolished.               |                                                         |
|-------------------------------------------------------------------------------------------|--------------------------------------|--------------------------------------------|------------------------------------------------------------------------|---------------------------------------------------------|
|                                                                                           |                                      |                                            |                                                                        |                                                         |
|                                                                                           |                                      |                                            | Demolished Buildings/                                                  | Masonry Walls                                           |
|                                                                                           |                                      |                                            | Refer to elevation & se                                                | actions also.                                           |
|                                                                                           |                                      |                                            |                                                                        |                                                         |
|                                                                                           |                                      |                                            |                                                                        |                                                         |
|                                                                                           |                                      |                                            | P04 PLANNING APPLICATION ISSUE<br>P03 STAGE 3 ISSUE<br>P02 DRAFT ISSUE | 11/11/2022 AL KP<br>11/10/2022 KW AL                    |
| Project                                                                                   | Title                                |                                            | P02 DRAFTISSUE<br>P01 DRAFTISSUE<br>Rev Description                    | 10/10/2022 AL KP<br>28/09/202 AL KP<br>2<br>Date By Chk |
| The Emmbrook School                                                                       |                                      |                                            | Revisions                                                              | Suitability<br>S4 STAGE APPROVAL                        |
| The Emiliprook School                                                                     | GROUND FLOOR<br>(PHASE 3) WC SUITE & |                                            | Drawing No.                                                            | Revision                                                |
|                                                                                           |                                      |                                            | EMM-HLM-P3-00-DR-A                                                     | -00173 Po4                                              |
| Client                                                                                    | Scale @ A1                           | Drawn                                      |                                                                        |                                                         |
|                                                                                           | 1:100@A1                             | AL                                         |                                                                        |                                                         |
| C 2 monthe                                                                                | Date                                 | Checked                                    |                                                                        |                                                         |
| BOROUGH COUNCIL                                                                           | 11/11/2022                           | КР                                         | HLM<br>Arch                                                            | itects                                                  |
| Notes Check all dimensions on site. Do not sca<br>omissions to HLM Architects. This Drawi |                                      | eport any discrepancies and                | Wool + Tailor Building T                                               | ww.hlmarchitects.com<br>. +44 (0) 20 7921 4800          |
| 1:50<br>1:500<br>1:100                                                                    |                                      | 5 M<br>50 M<br>1 I I I I I I I I I<br>10 M |                                                                        | . +44 (0) 20 7921 4850<br>ondon@hlmarchitects.com       |