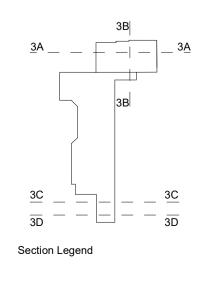

Phase 3 Section A-A Proposed WC Suite Scale: 1:100

Phase 3 Section B-B Proposed WC Suite Scale: 1:100

Phase 3 Section C-C Proposed Link Scale: 1:100

Phase 3 Section D-D Proposed Link Scale: 1:100

|                                                                                           |                  |                             | Existing elements to be demolished.                                                                                                 |                                                                                             |  |
|-------------------------------------------------------------------------------------------|------------------|-----------------------------|-------------------------------------------------------------------------------------------------------------------------------------|---------------------------------------------------------------------------------------------|--|
|                                                                                           |                  |                             | Demolished Buildings/ Masonry Walls                                                                                                 |                                                                                             |  |
|                                                                                           |                  |                             | Refer to elevation sheet for sections also.                                                                                         | <sup>·</sup> further                                                                        |  |
| Project                                                                                   | Title            |                             | P04    PLANNING APPLICATION ISSUE      P03    STAGE 3 ISSUE      P04    DRAFT ISSUE      P01    DRAFT ISSUE      Rev    Description | 11/11/2022 AL KP<br>11/10/2022 KW AL<br>10/01/2022 AL KP<br>07/10/2022 AL KP<br>Date By Chk |  |
| The Emmbrook School                                                                       | GA SECTI         | ON (PHASE 3)                | Revisions                                                                                                                           | Suitability<br>S4 STAGE APPROVAL                                                            |  |
|                                                                                           | WC SUITE         |                             | Drawing No.                                                                                                                         | Revision                                                                                    |  |
|                                                                                           |                  |                             | EMM-HLM-P3-XX-DR-A-002                                                                                                              | 203 P04                                                                                     |  |
| Client                                                                                    | Scale @ A1       | Drawn                       |                                                                                                                                     |                                                                                             |  |
| los.                                                                                      | 1:100@A1         | AL                          |                                                                                                                                     |                                                                                             |  |
| WOKINGHAM<br>BOROUGH COUNCIL                                                              | Date             | Checked                     |                                                                                                                                     |                                                                                             |  |
|                                                                                           | 11/11/2022       | КР                          | HLM<br>Archite                                                                                                                      | ects                                                                                        |  |
| Notes Check all dimensions on site. Do not sca<br>omissions to HLM Architects. This Drawi | ng is Copyright© | eport any discrepancies and | Wool + Tailor Building T. +44<br>Fifth Floor F. +44                                                                                 | hlmarchitects.com<br>4 (0) 20 7921 4800<br>4 (0) 20 7921 4850<br>n@hlmarchitects.com        |  |