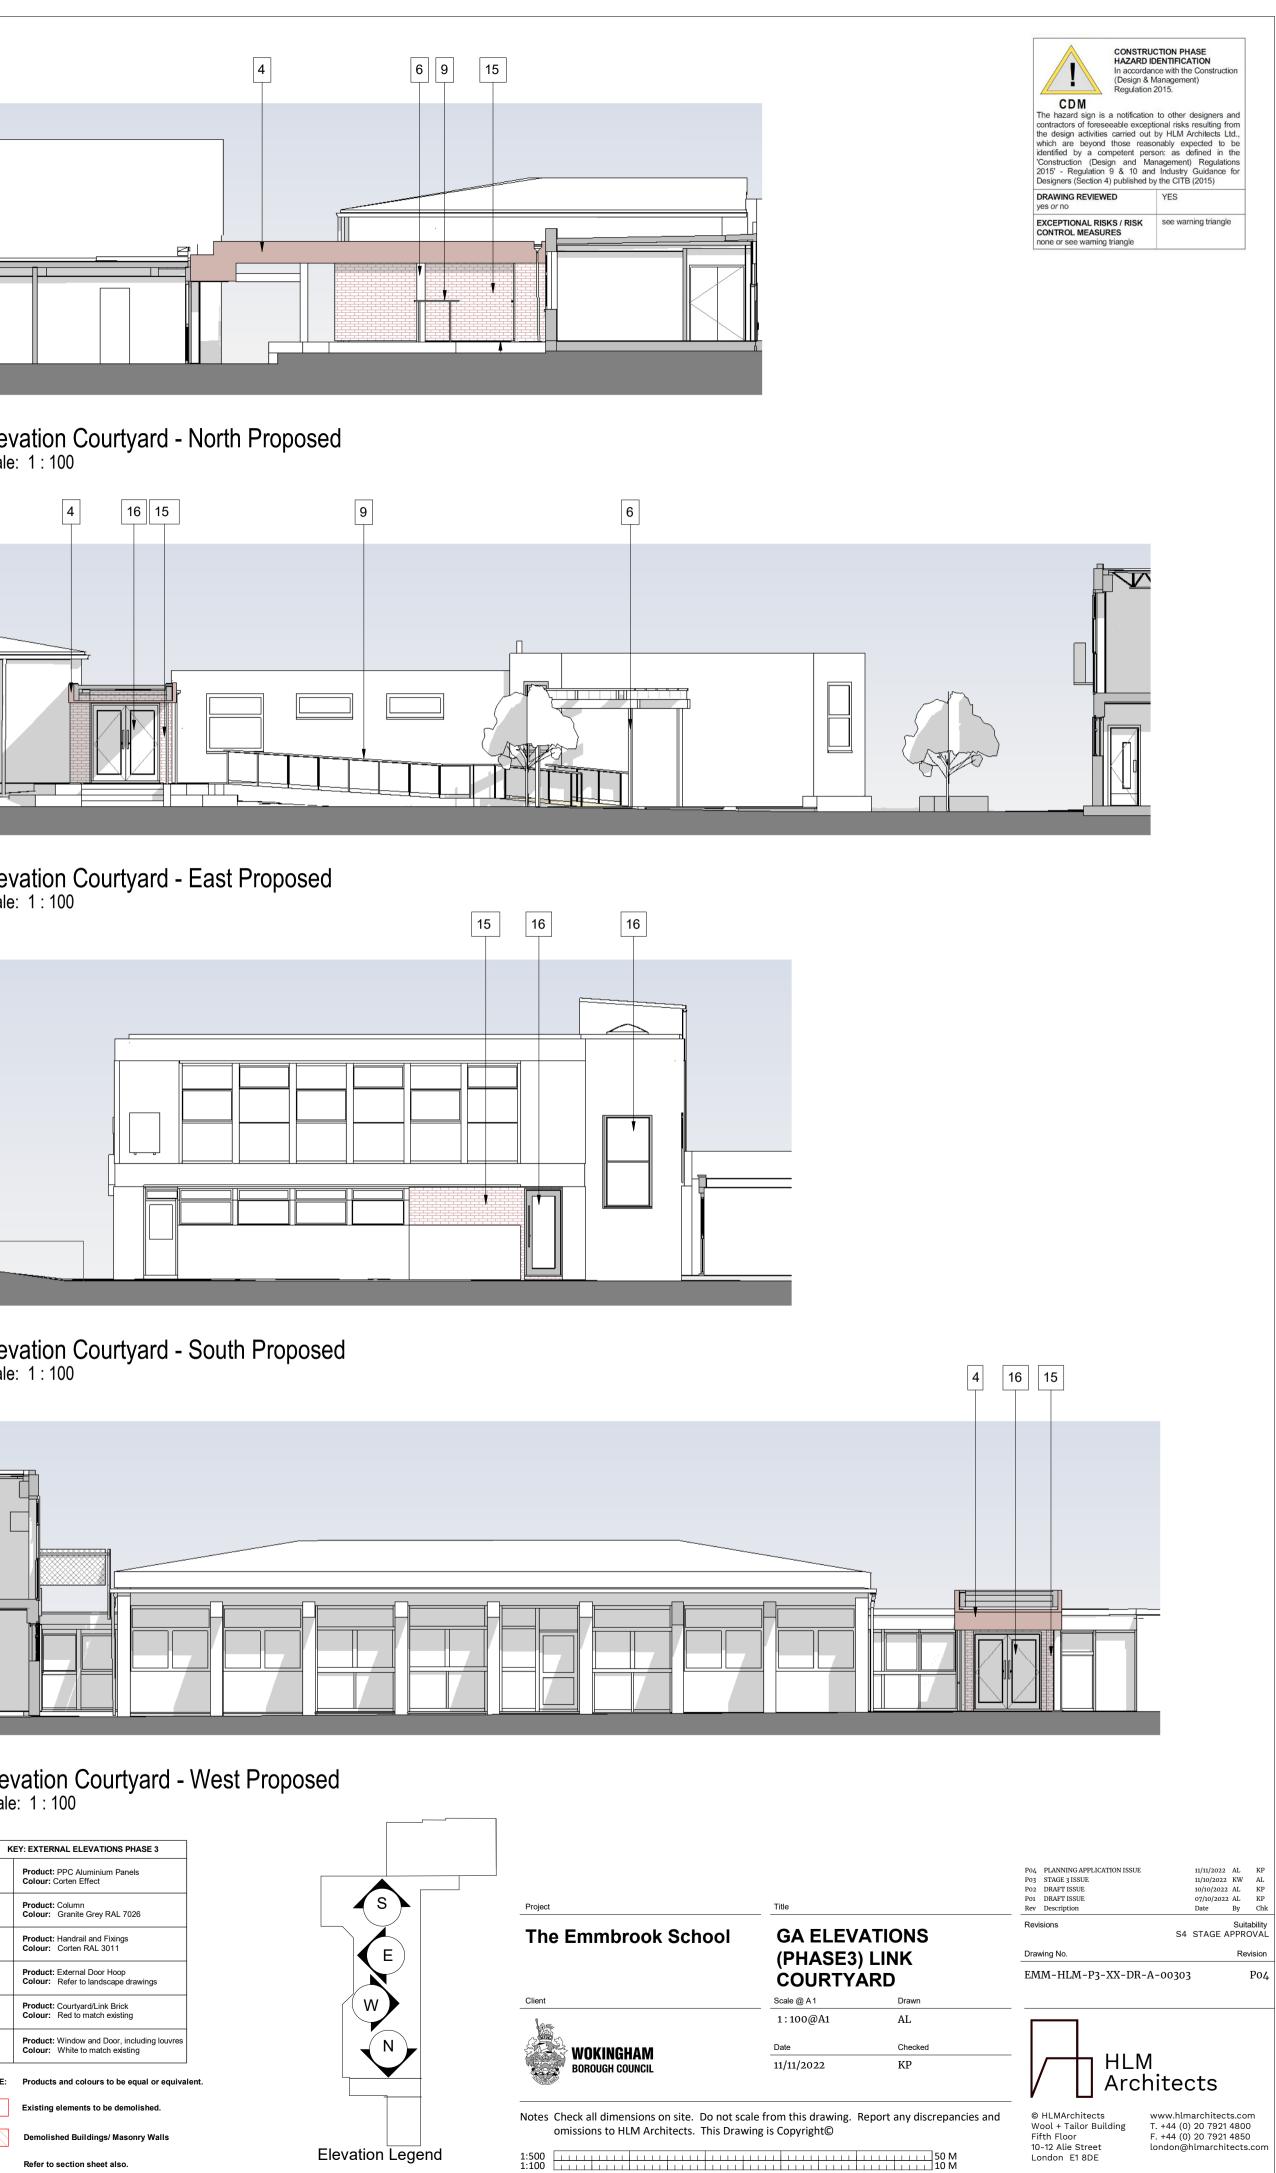

|                                                                                           |                                      |                                            | DEMOLITION NOTES:<br>Existing elements to be demolished.               |                                                         |
|-------------------------------------------------------------------------------------------|--------------------------------------|--------------------------------------------|------------------------------------------------------------------------|---------------------------------------------------------|
|                                                                                           |                                      |                                            |                                                                        |                                                         |
|                                                                                           |                                      |                                            | Demolished Buildings/                                                  | Masonry Walls                                           |
|                                                                                           |                                      |                                            | Refer to elevation & se                                                | actions also.                                           |
|                                                                                           |                                      |                                            |                                                                        |                                                         |
|                                                                                           |                                      |                                            |                                                                        |                                                         |
|                                                                                           |                                      |                                            | P04 PLANNING APPLICATION ISSUE<br>P03 STAGE 3 ISSUE<br>P02 DRAFT ISSUE | 11/11/2022 AL KP<br>11/10/2022 KW AL                    |
| Project                                                                                   | Title                                |                                            | P02 DRAFTISSUE<br>P01 DRAFTISSUE<br>Rev Description                    | 10/10/2022 AL KP<br>28/09/202 AL KP<br>2<br>Date By Chk |
| The Emmbrook School                                                                       |                                      |                                            | Revisions                                                              | Suitability<br>S4 STAGE APPROVAL                        |
| The Emiliprook School                                                                     | GROUND FLOOR<br>(PHASE 3) WC SUITE & |                                            | Drawing No.                                                            | Revision                                                |
|                                                                                           |                                      |                                            | EMM-HLM-P3-00-DR-A                                                     | -00173 Po4                                              |
| Client                                                                                    | Scale @ A1                           | Drawn                                      |                                                                        |                                                         |
|                                                                                           | 1:100@A1                             | AL                                         |                                                                        |                                                         |
| C 2 monthe                                                                                | Date                                 | Checked                                    |                                                                        |                                                         |
| BOROUGH COUNCIL                                                                           | 11/11/2022                           | КР                                         | HLM<br>Arch                                                            | itects                                                  |
| Notes Check all dimensions on site. Do not sca<br>omissions to HLM Architects. This Drawi |                                      | eport any discrepancies and                | Wool + Tailor Building T                                               | ww.hlmarchitects.com<br>. +44 (0) 20 7921 4800          |
| 1:50<br>1:500<br>1:100                                                                    |                                      | 5 M<br>50 M<br>1 I I I I I I I I I<br>10 M |                                                                        | . +44 (0) 20 7921 4850<br>ondon@hlmarchitects.com       |